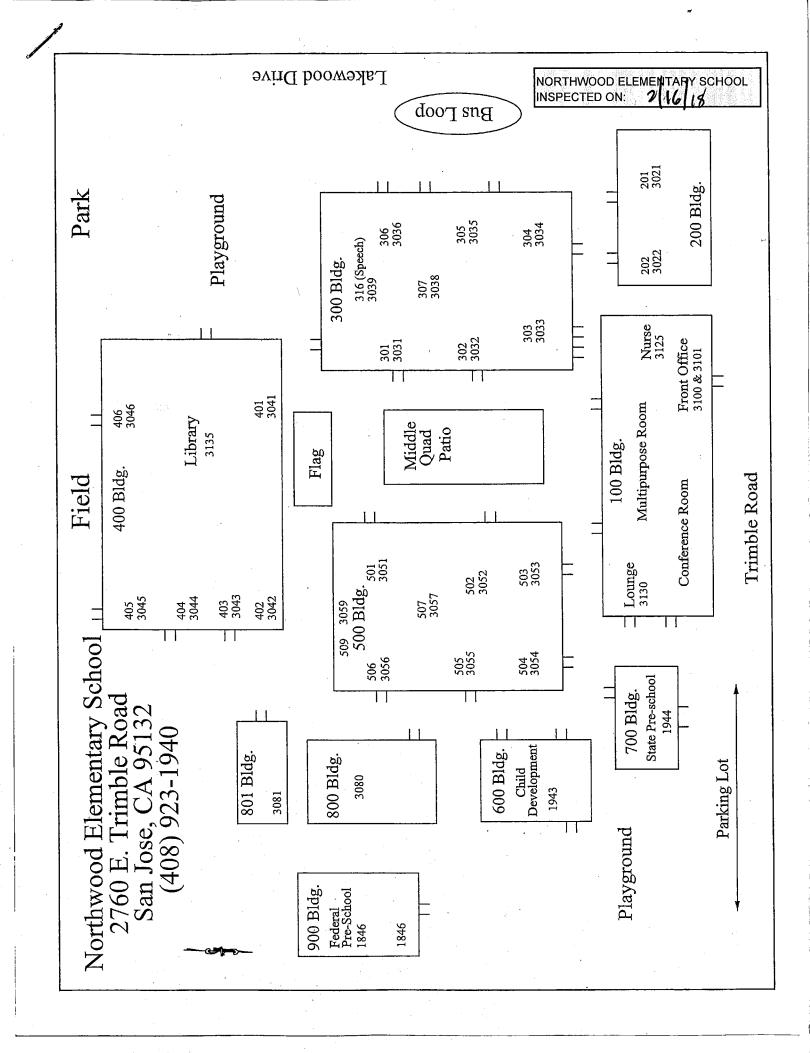

#### NORTHWOOD ELEMENTARY SCHOOL

BUILDING NAME LOCATION

MATERIAL TYPE QTY (APPROXIMATE)

COMMENTS

Sample No. Asbestos Content Asbestos Name Asbestos Code

**BUS LOOP** 

**BUS LOOP** 

09/15/2016 BUILDING NOTES:

09/15/2016 Building Name changed from CARPORT / WAITING AREA to BUS LOOP.