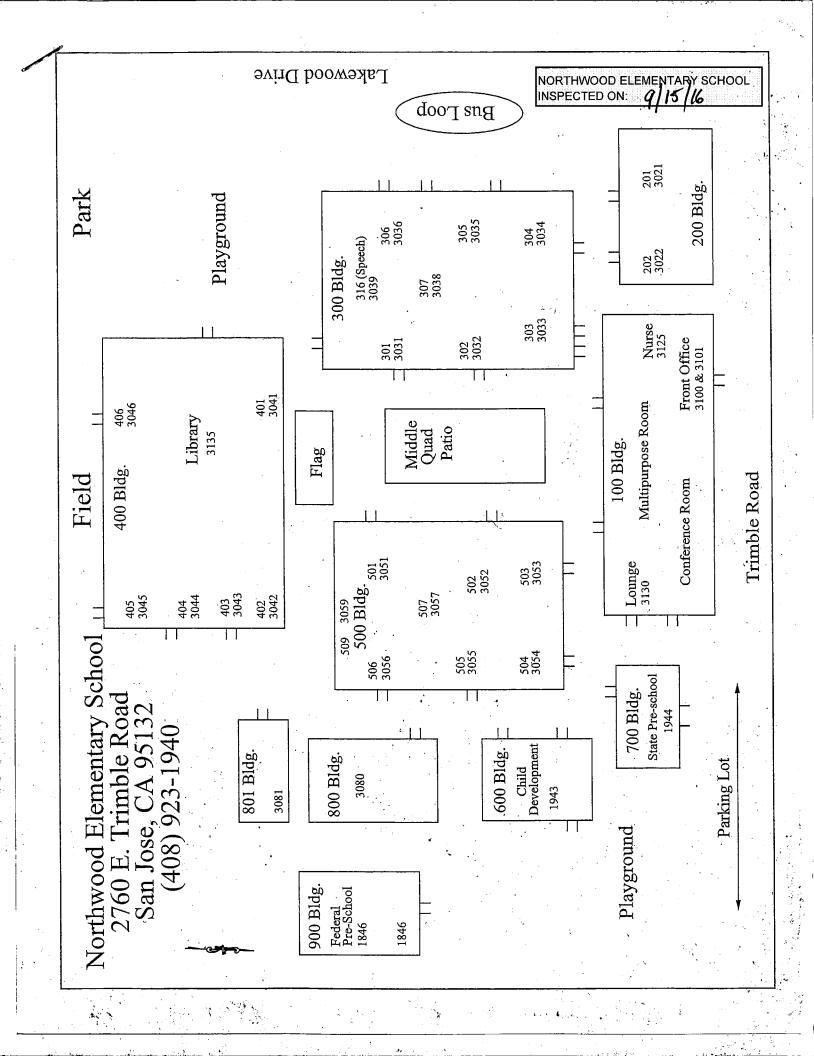

#### NORTHWOOD ELEMENTARY SCHOOL

BUILDING NAME LOCATION

MATERIAL TYPE QTY (APPROXIMATE)

COMMENTS

Sample No. Asbestos Content Asbestos Name Asbestos Code

**BUS LOOP** 

**BUS LOOP** 

09/15/2016 BUILDING NOTES:

09/15/2016 Building Name changed from CARPORT / WAITING AREA to BUS LOOP.