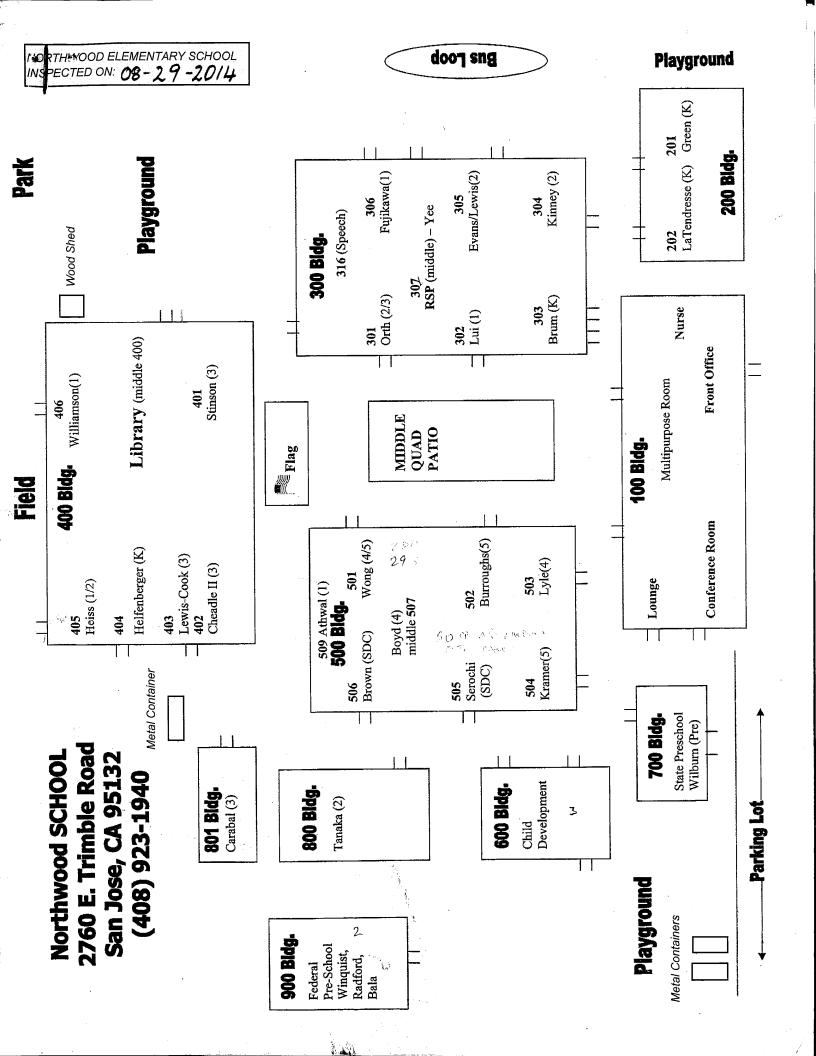

## LIST OF BUILDINGS AT

## **NORTHWOOD ELEMENTARY SCHOOL**

| BUILDING NAME BUILDING USED AS (#FLOORS) CONSTRUCTION                                                                                     | BUILDING AREA (APPROXIMATE) |
|-------------------------------------------------------------------------------------------------------------------------------------------|-----------------------------|
| ( )                                                                                                                                       |                             |
| ADMINISTRATION AND MILL TERUPPOSE DOOM BUILDING (BUILDING 100)                                                                            |                             |
| ADMINISTRATION AND MULTI-PURPOSE ROOM BUILDING (BUILDING 100)  Offices, Multi-Purpose Room, Music Room, Restrooms, Kitchen, Storage Rooms | 7,800 SF                    |
| ( 1 ) Wood, Metal, Plaster, Gypsum Wallboard System                                                                                       | 7,500 51                    |
| BUS LOOP                                                                                                                                  |                             |
| Covered waiting area  ( 1 ) Wood, Metal, and Stucco                                                                                       | 100 SF                      |
| CLASSROOMS 201-202 BUILDING (BUILDING 200)                                                                                                |                             |
| Classrooms, Restrooms, Utility Rooms                                                                                                      | 3,200 SF                    |
| ( 1 ) Wood, Metal, Plaster, Gypsum Wallboard System                                                                                       |                             |
| CLASSROOMS 301-306 BUILDING (BUILDING 300)                                                                                                |                             |
| Classrooms, RSP Room, Storage Room, Restrooms                                                                                             | 10,400 SF                   |
| ( 1 ) Wood, Metal, Plaster, Gypsum Wallboard System                                                                                       |                             |
| CLASSROOMS 400-406 BUILDING (BUILDING 400)                                                                                                |                             |
| Classrooms, Library, Storage Room, Restrooms                                                                                              | 10,400 SF                   |
| ( 1 ) Wood, Metal, Plaster, Gypsum Wallboard System                                                                                       |                             |
| CLASSROOMS 501-506 BUILDING (BUILDING 500)                                                                                                |                             |
| Classrooms, Science and Computer Lab                                                                                                      | 10,400 SF                   |
| ( 1 ) Wood, Metal, Plaster, Gypsum Wallboard System                                                                                       |                             |
| CLASSROOMS 801 PORTABLE BUILDING                                                                                                          |                             |
| Classroom                                                                                                                                 | 960 SF                      |
| ( 1 ) Wood and Metal                                                                                                                      |                             |
| DAYCARE PORTABLE BUILDING - CDC (BUILDING 600)                                                                                            |                             |
| Classroom                                                                                                                                 | 2,040 SF                    |
| ( 1 ) Wood and Metal Portable                                                                                                             |                             |
| DAYCARE PORTABLE BUILDING - FED CHILDCARE (BUILDING 900)                                                                                  |                             |
| Classroom                                                                                                                                 | 960 SF                      |
| ( 1 ) Wood and Metal Portable                                                                                                             |                             |
| DAYCARE PORTABLE BUILDING - SDC (BUILDING 800)                                                                                            |                             |
| Classroom                                                                                                                                 | 960 SF                      |
| ( 1 ) Wood and Metal Portable                                                                                                             |                             |
| FAMILY RESOURCE CENTER (BUILDING 700)                                                                                                     |                             |
| Daycare, Pre-School ( 1 ) Wood, Metal, Preformed Material                                                                                 | 1,440 SF                    |
| ` '                                                                                                                                       |                             |
| METAL STORAGE CONTAINERS (3 EA)                                                                                                           |                             |
| Storage ( 1 ) Metal                                                                                                                       | 480 SF                      |
| MIDDLE QUAD PATIO                                                                                                                         |                             |
| Patio                                                                                                                                     | 1,600 SF                    |
| ( 1 ) Metal, Concrete                                                                                                                     |                             |

## **NORTHWOOD ELEMENTARY SCHOOL**

| BUILDING NAME BUILDING USED AS (#FLOORS) CONSTRUCTION |                              | BUILDING AREA (APPROXIMATE) |
|-------------------------------------------------------|------------------------------|-----------------------------|
| PORTABLE NEXT TO P6 (802)                             |                              |                             |
| Classroom ( 1 ) Metal and Wood                        |                              | 900 SF                      |
| RIGHT AT SCHOOL PORTABLE (CLASSROOM P6) (803)         |                              |                             |
| Classroom ( 1 ) Metal and Wood                        |                              | 960 SF                      |
| WOOD STORAGE SHEDS (2 EA)                             |                              |                             |
| Storage ( 1 ) Wood                                    |                              | 170 SF                      |
| Total Number Of Buildings : 17                        | (Approximate) Total Sq Ft. : | 52,770                      |
| End Of Report, Total Of 2                             | Pages                        |                             |