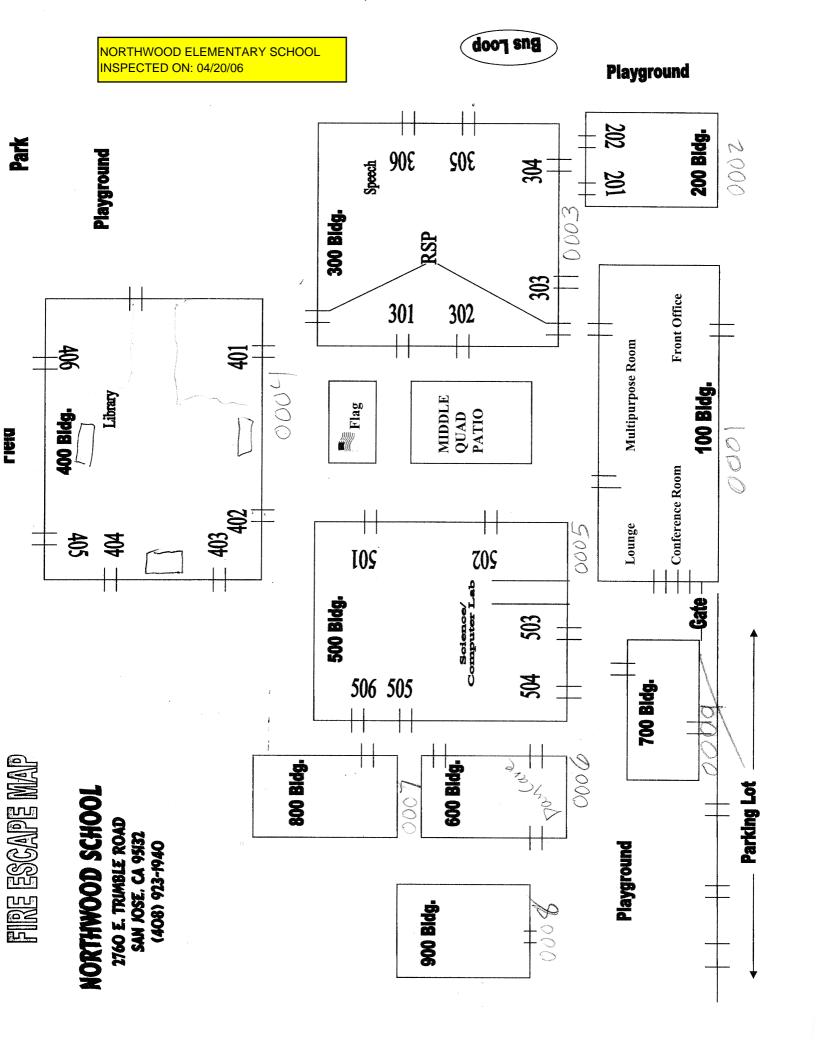

## **NORTHWOOD ELEMENTARY SCHOOL**

| BUILDING NAME BUILDING USED AS (#FLOORS) CONSTRUCTION                                                                                     | BUILDING AREA (APPROXIMATE) |
|-------------------------------------------------------------------------------------------------------------------------------------------|-----------------------------|
| ( )                                                                                                                                       |                             |
| ADMINISTRATION AND MILL TERUPPOSE DOOM BUILDING (BUILDING 100)                                                                            |                             |
| ADMINISTRATION AND MULTI-PURPOSE ROOM BUILDING (BUILDING 100)  Offices, Multi-Purpose Room, Music Room, Restrooms, Kitchen, Storage Rooms | 7,800 SF                    |
| ( 1 ) Wood, Metal, Plaster, Gypsum Wallboard System                                                                                       | 7,500 51                    |
| BUS LOOP                                                                                                                                  |                             |
| Covered waiting area  ( 1 ) Wood, Metal, and Stucco                                                                                       | 100 SF                      |
| CLASSROOMS 201-202 BUILDING (BUILDING 200)                                                                                                |                             |
| Classrooms, Restrooms, Utility Rooms                                                                                                      | 3,200 SF                    |
| ( 1 ) Wood, Metal, Plaster, Gypsum Wallboard System                                                                                       |                             |
| CLASSROOMS 301-306 BUILDING (BUILDING 300)                                                                                                |                             |
| Classrooms, RSP Room, Storage Room, Restrooms                                                                                             | 10,400 SF                   |
| ( 1 ) Wood, Metal, Plaster, Gypsum Wallboard System                                                                                       |                             |
| CLASSROOMS 400-406 BUILDING (BUILDING 400)                                                                                                |                             |
| Classrooms, Library, Storage Room, Restrooms                                                                                              | 10,400 SF                   |
| ( 1 ) Wood, Metal, Plaster, Gypsum Wallboard System                                                                                       |                             |
| CLASSROOMS 501-506 BUILDING (BUILDING 500)                                                                                                |                             |
| Classrooms, Science and Computer Lab                                                                                                      | 10,400 SF                   |
| ( 1 ) Wood, Metal, Plaster, Gypsum Wallboard System                                                                                       |                             |
| CLASSROOMS 801 PORTABLE BUILDING                                                                                                          |                             |
| Classroom                                                                                                                                 | 960 SF                      |
| ( 1 ) Wood and Metal                                                                                                                      |                             |
| DAYCARE PORTABLE BUILDING - CDC (BUILDING 600)                                                                                            |                             |
| Classroom                                                                                                                                 | 2,040 SF                    |
| ( 1 ) Wood and Metal Portable                                                                                                             |                             |
| DAYCARE PORTABLE BUILDING - FED CHILDCARE (BUILDING 900)                                                                                  |                             |
| Classroom                                                                                                                                 | 960 SF                      |
| ( 1 ) Wood and Metal Portable                                                                                                             |                             |
| DAYCARE PORTABLE BUILDING - SDC (BUILDING 800)                                                                                            |                             |
| Classroom                                                                                                                                 | 960 SF                      |
| ( 1 ) Wood and Metal Portable                                                                                                             |                             |
| FAMILY RESOURCE CENTER (BUILDING 700)                                                                                                     |                             |
| Daycare, Pre-School ( 1 ) Wood, Metal, Preformed Material                                                                                 | 1,440 SF                    |
| ` '                                                                                                                                       |                             |
| METAL STORAGE CONTAINERS (3 EA)                                                                                                           |                             |
| Storage ( 1 ) Metal                                                                                                                       | 480 SF                      |
| MIDDLE QUAD PATIO                                                                                                                         |                             |
| Patio                                                                                                                                     | 1,600 SF                    |
| ( 1 ) Metal, Concrete                                                                                                                     |                             |

## **NORTHWOOD ELEMENTARY SCHOOL**

| BUILDING NAME BUILDING USED AS (#FLOORS) CONSTRUCTION |                              | BUILDING AREA (APPROXIMATE) |
|-------------------------------------------------------|------------------------------|-----------------------------|
| PORTABLE NEXT TO P6 (802)                             |                              |                             |
| Classroom ( 1 ) Metal and Wood                        |                              | 900 SF                      |
| RIGHT AT SCHOOL PORTABLE (CLASSROOM P6) (803)         |                              |                             |
| Classroom ( 1 ) Metal and Wood                        |                              | 960 SF                      |
| WOOD STORAGE SHEDS (2 EA)                             |                              |                             |
| Storage ( 1 ) Wood                                    |                              | 170 SF                      |
| Total Number Of Buildings : 17                        | (Approximate) Total Sq Ft. : | 52,770                      |
| End Of Report, Total Of 2                             | Pages                        |                             |