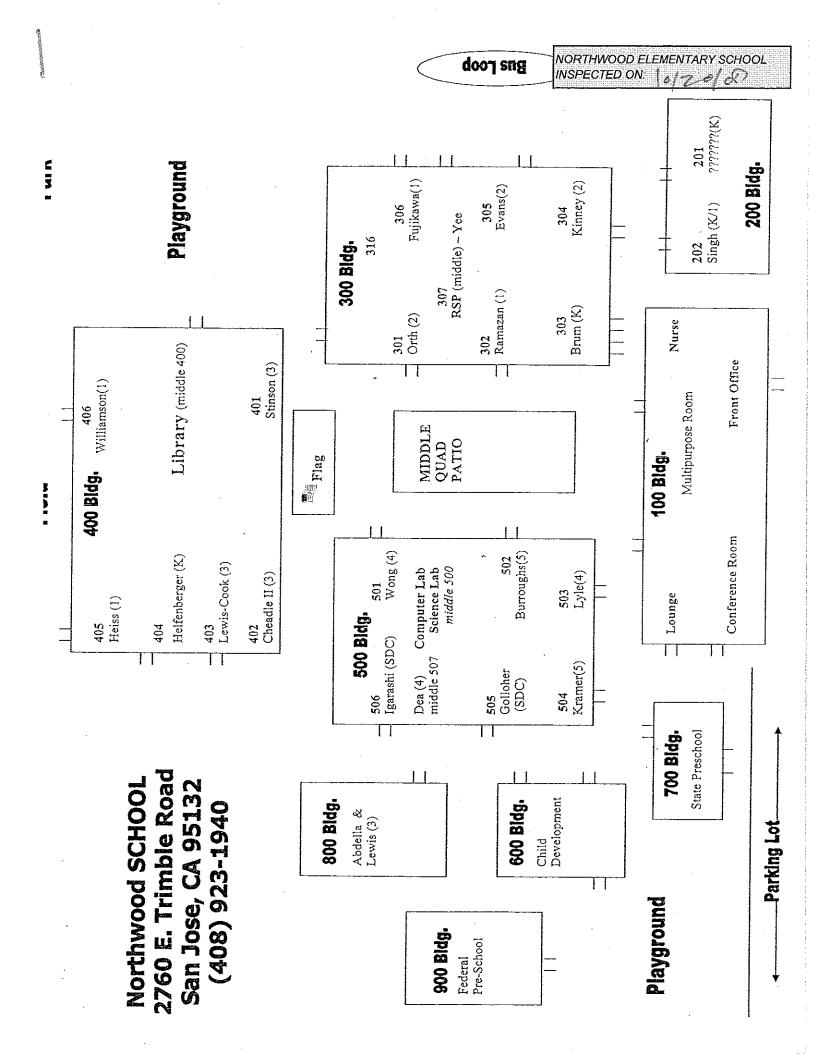

## LIST OF BUILDINGS AT

## **NORTHWOOD ELEMENTARY SCHOOL**

| BUILDING NAME BUILDING USED AS (#FLOORS) CONSTRUCTION                                                                                     | BUILDING AREA (APPROXIMATE) |
|-------------------------------------------------------------------------------------------------------------------------------------------|-----------------------------|
| ( )                                                                                                                                       |                             |
| ADMINISTRATION AND MILL TERUPPOSE DOOM BUILDING (BUILDING 100)                                                                            |                             |
| ADMINISTRATION AND MULTI-PURPOSE ROOM BUILDING (BUILDING 100)  Offices, Multi-Purpose Room, Music Room, Restrooms, Kitchen, Storage Rooms | 7,800 SF                    |
| ( 1 ) Wood, Metal, Plaster, Gypsum Wallboard System                                                                                       | 7,500 51                    |
| BUS LOOP                                                                                                                                  |                             |
| Covered waiting area  ( 1 ) Wood, Metal, and Stucco                                                                                       | 100 SF                      |
| CLASSROOMS 201-202 BUILDING (BUILDING 200)                                                                                                |                             |
| Classrooms, Restrooms, Utility Rooms                                                                                                      | 3,200 SF                    |
| ( 1 ) Wood, Metal, Plaster, Gypsum Wallboard System                                                                                       |                             |
| CLASSROOMS 301-306 BUILDING (BUILDING 300)                                                                                                |                             |
| Classrooms, RSP Room, Storage Room, Restrooms                                                                                             | 10,400 SF                   |
| ( 1 ) Wood, Metal, Plaster, Gypsum Wallboard System                                                                                       |                             |
| CLASSROOMS 400-406 BUILDING (BUILDING 400)                                                                                                |                             |
| Classrooms, Library, Storage Room, Restrooms                                                                                              | 10,400 SF                   |
| ( 1 ) Wood, Metal, Plaster, Gypsum Wallboard System                                                                                       |                             |
| CLASSROOMS 501-506 BUILDING (BUILDING 500)                                                                                                |                             |
| Classrooms, Science and Computer Lab                                                                                                      | 10,400 SF                   |
| ( 1 ) Wood, Metal, Plaster, Gypsum Wallboard System                                                                                       |                             |
| CLASSROOMS 801 PORTABLE BUILDING                                                                                                          |                             |
| Classroom                                                                                                                                 | 960 SF                      |
| ( 1 ) Wood and Metal                                                                                                                      |                             |
| DAYCARE PORTABLE BUILDING - CDC (BUILDING 600)                                                                                            |                             |
| Classroom                                                                                                                                 | 2,040 SF                    |
| ( 1 ) Wood and Metal Portable                                                                                                             |                             |
| DAYCARE PORTABLE BUILDING - FED CHILDCARE (BUILDING 900)                                                                                  |                             |
| Classroom                                                                                                                                 | 960 SF                      |
| ( 1 ) Wood and Metal Portable                                                                                                             |                             |
| DAYCARE PORTABLE BUILDING - SDC (BUILDING 800)                                                                                            |                             |
| Classroom                                                                                                                                 | 960 SF                      |
| ( 1 ) Wood and Metal Portable                                                                                                             |                             |
| FAMILY RESOURCE CENTER (BUILDING 700)                                                                                                     |                             |
| Daycare, Pre-School ( 1 ) Wood, Metal, Preformed Material                                                                                 | 1,440 SF                    |
| ` '                                                                                                                                       |                             |
| METAL STORAGE CONTAINERS (3 EA)                                                                                                           |                             |
| Storage ( 1 ) Metal                                                                                                                       | 480 SF                      |
| MIDDLE QUAD PATIO                                                                                                                         |                             |
| Patio                                                                                                                                     | 1,600 SF                    |
| ( 1 ) Metal, Concrete                                                                                                                     |                             |

## **NORTHWOOD ELEMENTARY SCHOOL**

| BUILDING NAME BUILDING USED AS (#FLOORS) CONSTRUCTION |                              | BUILDING AREA (APPROXIMATE) |
|-------------------------------------------------------|------------------------------|-----------------------------|
| PORTABLE NEXT TO P6 (802)                             |                              |                             |
| Classroom ( 1 ) Metal and Wood                        |                              | 900 SF                      |
| RIGHT AT SCHOOL PORTABLE (CLASSROOM P6) (803)         |                              |                             |
| Classroom ( 1 ) Metal and Wood                        |                              | 960 SF                      |
| WOOD STORAGE SHEDS (2 EA)                             |                              |                             |
| Storage ( 1 ) Wood                                    |                              | 170 SF                      |
| Total Number Of Buildings : 17                        | (Approximate) Total Sq Ft. : | 52,770                      |
| End Of Report, Total Of 2                             | Pages                        |                             |