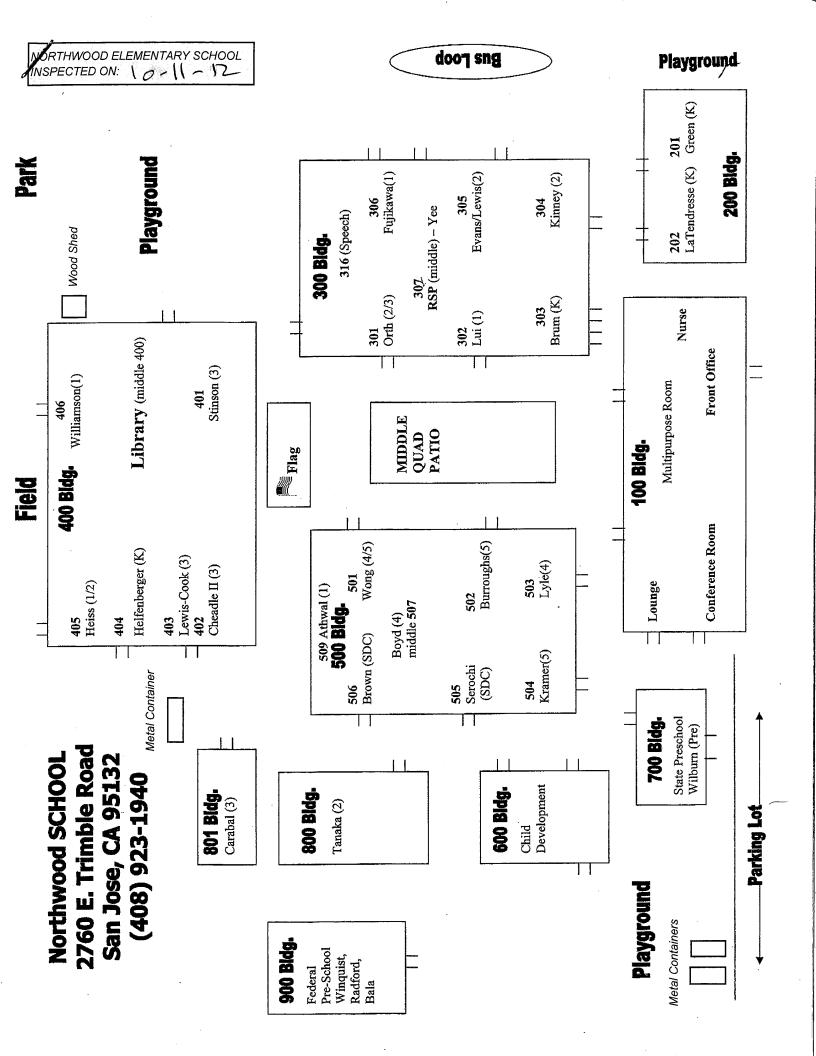

## LIST OF BUILDINGS AT

## **NORTHWOOD ELEMENTARY SCHOOL**

| BUILDING NAME BUILDING USED AS (#FLOORS) CONSTRUCTION                                                                                     | BUILDING AREA (APPROXIMATE) |
|-------------------------------------------------------------------------------------------------------------------------------------------|-----------------------------|
| ( )                                                                                                                                       |                             |
| ADMINISTRATION AND MILL TERUPPOSE DOOM BUILDING (BUILDING 100)                                                                            |                             |
| ADMINISTRATION AND MULTI-PURPOSE ROOM BUILDING (BUILDING 100)  Offices, Multi-Purpose Room, Music Room, Restrooms, Kitchen, Storage Rooms | 7,800 SF                    |
| ( 1 ) Wood, Metal, Plaster, Gypsum Wallboard System                                                                                       | 7,500 51                    |
| BUS LOOP                                                                                                                                  |                             |
| Covered waiting area  ( 1 ) Wood, Metal, and Stucco                                                                                       | 100 SF                      |
| CLASSROOMS 201-202 BUILDING (BUILDING 200)                                                                                                |                             |
| Classrooms, Restrooms, Utility Rooms                                                                                                      | 3,200 SF                    |
| ( 1 ) Wood, Metal, Plaster, Gypsum Wallboard System                                                                                       |                             |
| CLASSROOMS 301-306 BUILDING (BUILDING 300)                                                                                                |                             |
| Classrooms, RSP Room, Storage Room, Restrooms                                                                                             | 10,400 SF                   |
| ( 1 ) Wood, Metal, Plaster, Gypsum Wallboard System                                                                                       |                             |
| CLASSROOMS 400-406 BUILDING (BUILDING 400)                                                                                                |                             |
| Classrooms, Library, Storage Room, Restrooms                                                                                              | 10,400 SF                   |
| ( 1 ) Wood, Metal, Plaster, Gypsum Wallboard System                                                                                       |                             |
| CLASSROOMS 501-506 BUILDING (BUILDING 500)                                                                                                |                             |
| Classrooms, Science and Computer Lab                                                                                                      | 10,400 SF                   |
| ( 1 ) Wood, Metal, Plaster, Gypsum Wallboard System                                                                                       |                             |
| CLASSROOMS 801 PORTABLE BUILDING                                                                                                          |                             |
| Classroom                                                                                                                                 | 960 SF                      |
| ( 1 ) Wood and Metal                                                                                                                      |                             |
| DAYCARE PORTABLE BUILDING - CDC (BUILDING 600)                                                                                            |                             |
| Classroom                                                                                                                                 | 2,040 SF                    |
| ( 1 ) Wood and Metal Portable                                                                                                             |                             |
| DAYCARE PORTABLE BUILDING - FED CHILDCARE (BUILDING 900)                                                                                  |                             |
| Classroom                                                                                                                                 | 960 SF                      |
| ( 1 ) Wood and Metal Portable                                                                                                             |                             |
| DAYCARE PORTABLE BUILDING - SDC (BUILDING 800)                                                                                            |                             |
| Classroom                                                                                                                                 | 960 SF                      |
| ( 1 ) Wood and Metal Portable                                                                                                             |                             |
| FAMILY RESOURCE CENTER (BUILDING 700)                                                                                                     |                             |
| Daycare, Pre-School ( 1 ) Wood, Metal, Preformed Material                                                                                 | 1,440 SF                    |
| ` '                                                                                                                                       |                             |
| METAL STORAGE CONTAINERS (3 EA)                                                                                                           |                             |
| Storage ( 1 ) Metal                                                                                                                       | 480 SF                      |
| MIDDLE QUAD PATIO                                                                                                                         |                             |
| Patio                                                                                                                                     | 1,600 SF                    |
| ( 1 ) Metal, Concrete                                                                                                                     |                             |

## **NORTHWOOD ELEMENTARY SCHOOL**

| BUILDING NAME BUILDING USED AS (#FLOORS) CONSTRUCTION |                              | BUILDING AREA (APPROXIMATE) |
|-------------------------------------------------------|------------------------------|-----------------------------|
| PORTABLE NEXT TO P6 (802)                             |                              |                             |
| Classroom ( 1 ) Metal and Wood                        |                              | 900 SF                      |
| RIGHT AT SCHOOL PORTABLE (CLASSROOM P6) (803)         |                              |                             |
| Classroom ( 1 ) Metal and Wood                        |                              | 960 SF                      |
| WOOD STORAGE SHEDS (2 EA)                             |                              |                             |
| Storage ( 1 ) Wood                                    |                              | 170 SF                      |
| Total Number Of Buildings : 17                        | (Approximate) Total Sq Ft. : | 52,770                      |
| End Of Report, Total Of 2                             | Pages                        |                             |