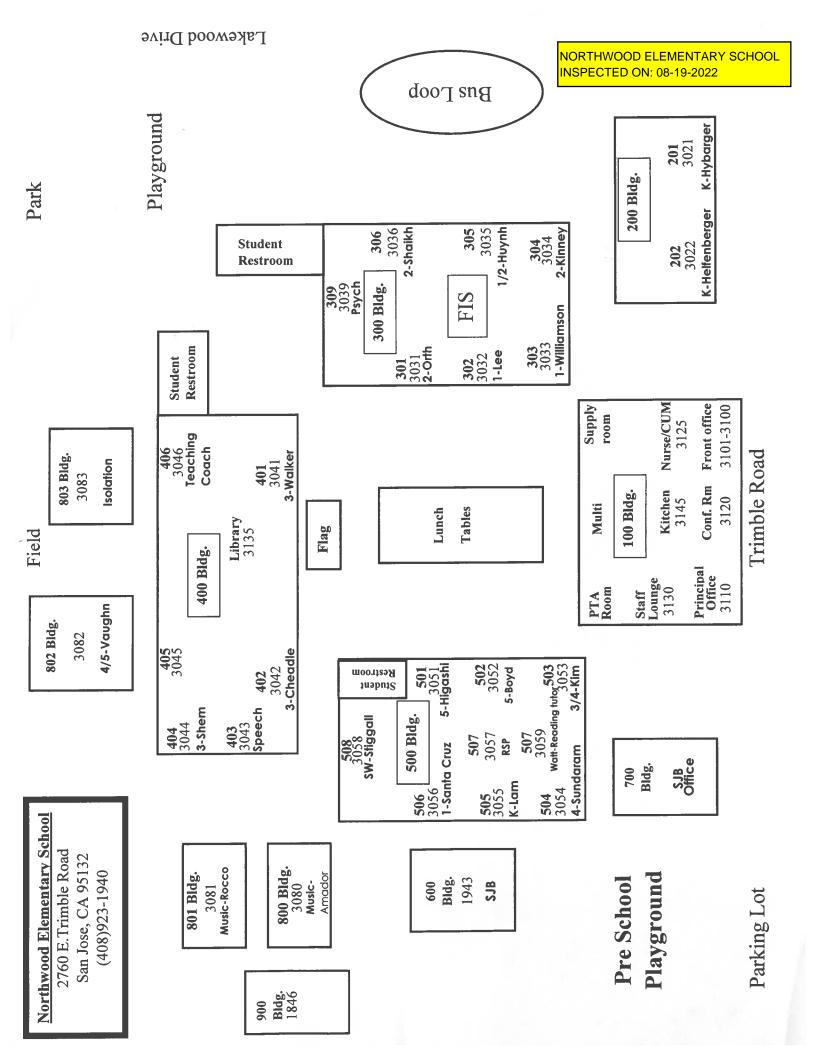

stic cover on yellow fiberglass panel. Original Entry updated. This Material is unchanged as of this date.

09/18/2015 Additional Damage observed. 2 Tiles Water Damaged, and Classroom has 4 Tiles Physically Damaged. No other changes as of this date.

02/08/2019 This Material is unchanged as of this date.

08/16/2019 This Material is unchanged as of this date.

01/31/2020 This Material is unchanged as of this date.

09/01/2020 This Material is unchanged as of this date.

02/12/2021 This Material is unchanged as of this date.

08/13/2021 This Material is unchanged as of this date.

02/23/2022 This Material is unchanged as of this date.

08/19/2022 This Material is unchanged as of this date.

02/17/2023 This Material is unchanged as of this date.

**End Of Report, Total Of 42 Pages**