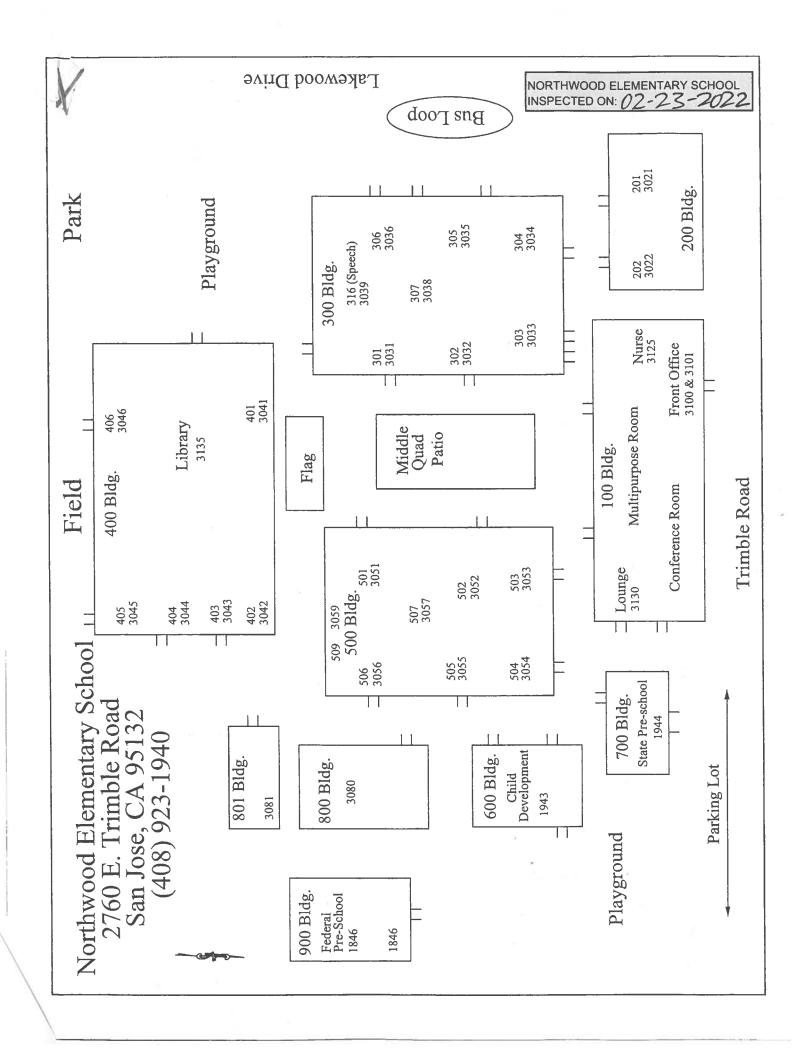

ic cover on yellow fiberglass panel. Original Entry updated. This Material is unchanged as of this date.

09/18/2015 Additional Damage observed. 2 Tiles Water Damaged, and Classroom has 4 Tiles Physically Damaged. No other changes as of this date.

02/08/2019 This Material is unchanged as of this date.

08/16/2019 This Material is unchanged as of this date.

01/31/2020 This Material is unchanged as of this date.

09/01/2020 This Material is unchanged as of this date.

02/12/2021 This Material is unchanged as of this date.

08/13/2021 This Material is unchanged as of this date.

02/23/2022 This Material is unchanged as of this date.

08/19/2022 This Material is unchanged as of this date.

02/17/2023 This Material is unchanged as of this date.

**End Of Report, Total Of 42 Pages**