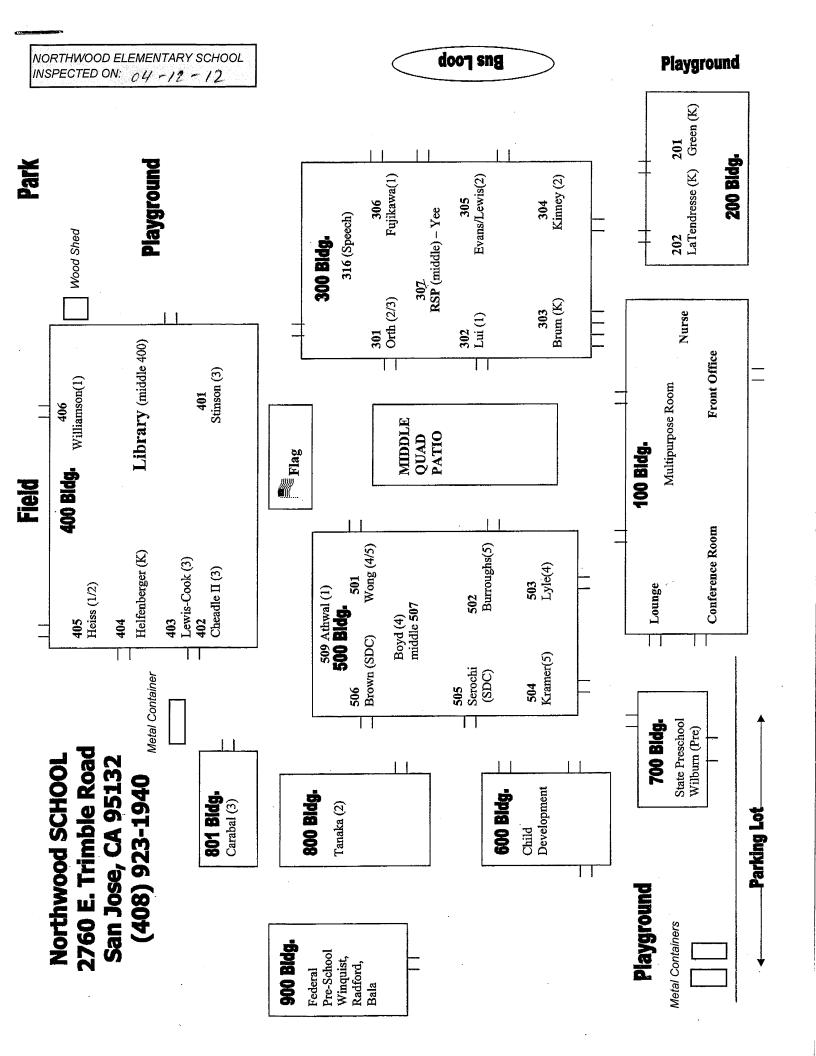

## LIST OF BUILDINGS AT

## **NORTHWOOD ELEMENTARY SCHOOL**

| BUILDING NAME BUILDING USED AS (#FLOORS) CONSTRUCTION                                                                                     | BUILDING AREA (APPROXIMATE) |
|-------------------------------------------------------------------------------------------------------------------------------------------|-----------------------------|
| ( )                                                                                                                                       |                             |
| ADMINISTRATION AND MILL TERUPPOSE DOOM BUILDING (BUILDING 100)                                                                            |                             |
| ADMINISTRATION AND MULTI-PURPOSE ROOM BUILDING (BUILDING 100)  Offices, Multi-Purpose Room, Music Room, Restrooms, Kitchen, Storage Rooms | 7,800 SF                    |
| ( 1 ) Wood, Metal, Plaster, Gypsum Wallboard System                                                                                       | 7,500 51                    |
| BUS LOOP                                                                                                                                  |                             |
| Covered waiting area  ( 1 ) Wood, Metal, and Stucco                                                                                       | 100 SF                      |
| CLASSROOMS 201-202 BUILDING (BUILDING 200)                                                                                                |                             |
| Classrooms, Restrooms, Utility Rooms                                                                                                      | 3,200 SF                    |
| ( 1 ) Wood, Metal, Plaster, Gypsum Wallboard System                                                                                       |                             |
| CLASSROOMS 301-306 BUILDING (BUILDING 300)                                                                                                |                             |
| Classrooms, RSP Room, Storage Room, Restrooms                                                                                             | 10,400 SF                   |
| ( 1 ) Wood, Metal, Plaster, Gypsum Wallboard System                                                                                       |                             |
| CLASSROOMS 400-406 BUILDING (BUILDING 400)                                                                                                |                             |
| Classrooms, Library, Storage Room, Restrooms                                                                                              | 10,400 SF                   |
| ( 1 ) Wood, Metal, Plaster, Gypsum Wallboard System                                                                                       |                             |
| CLASSROOMS 501-506 BUILDING (BUILDING 500)                                                                                                |                             |
| Classrooms, Science and Computer Lab                                                                                                      | 10,400 SF                   |
| ( 1 ) Wood, Metal, Plaster, Gypsum Wallboard System                                                                                       |                             |
| CLASSROOMS 801 PORTABLE BUILDING                                                                                                          |                             |
| Classroom                                                                                                                                 | 960 SF                      |
| ( 1 ) Wood and Metal                                                                                                                      |                             |
| DAYCARE PORTABLE BUILDING - CDC (BUILDING 600)                                                                                            |                             |
| Classroom                                                                                                                                 | 2,040 SF                    |
| ( 1 ) Wood and Metal Portable                                                                                                             |                             |
| DAYCARE PORTABLE BUILDING - FED CHILDCARE (BUILDING 900)                                                                                  |                             |
| Classroom                                                                                                                                 | 960 SF                      |
| ( 1 ) Wood and Metal Portable                                                                                                             |                             |
| DAYCARE PORTABLE BUILDING - SDC (BUILDING 800)                                                                                            |                             |
| Classroom                                                                                                                                 | 960 SF                      |
| ( 1 ) Wood and Metal Portable                                                                                                             |                             |
| FAMILY RESOURCE CENTER (BUILDING 700)                                                                                                     |                             |
| Daycare, Pre-School ( 1 ) Wood, Metal, Preformed Material                                                                                 | 1,440 SF                    |
| ` '                                                                                                                                       |                             |
| METAL STORAGE CONTAINERS (3 EA)                                                                                                           |                             |
| Storage ( 1 ) Metal                                                                                                                       | 480 SF                      |
| MIDDLE QUAD PATIO                                                                                                                         |                             |
| Patio                                                                                                                                     | 1,600 SF                    |
| ( 1 ) Metal, Concrete                                                                                                                     |                             |

## **NORTHWOOD ELEMENTARY SCHOOL**

| BUILDING NAME BUILDING USED AS (#FLOORS) CONSTRUCTION |                              | BUILDING AREA (APPROXIMATE) |
|-------------------------------------------------------|------------------------------|-----------------------------|
| PORTABLE NEXT TO P6 (802)                             |                              |                             |
| Classroom ( 1 ) Metal and Wood                        |                              | 900 SF                      |
| RIGHT AT SCHOOL PORTABLE (CLASSROOM P6) (803)         |                              |                             |
| Classroom ( 1 ) Metal and Wood                        |                              | 960 SF                      |
| WOOD STORAGE SHEDS (2 EA)                             |                              |                             |
| Storage ( 1 ) Wood                                    |                              | 170 SF                      |
| Total Number Of Buildings : 17                        | (Approximate) Total Sq Ft. : | 52,770                      |
| End Of Report, Total Of 2                             | Pages                        |                             |