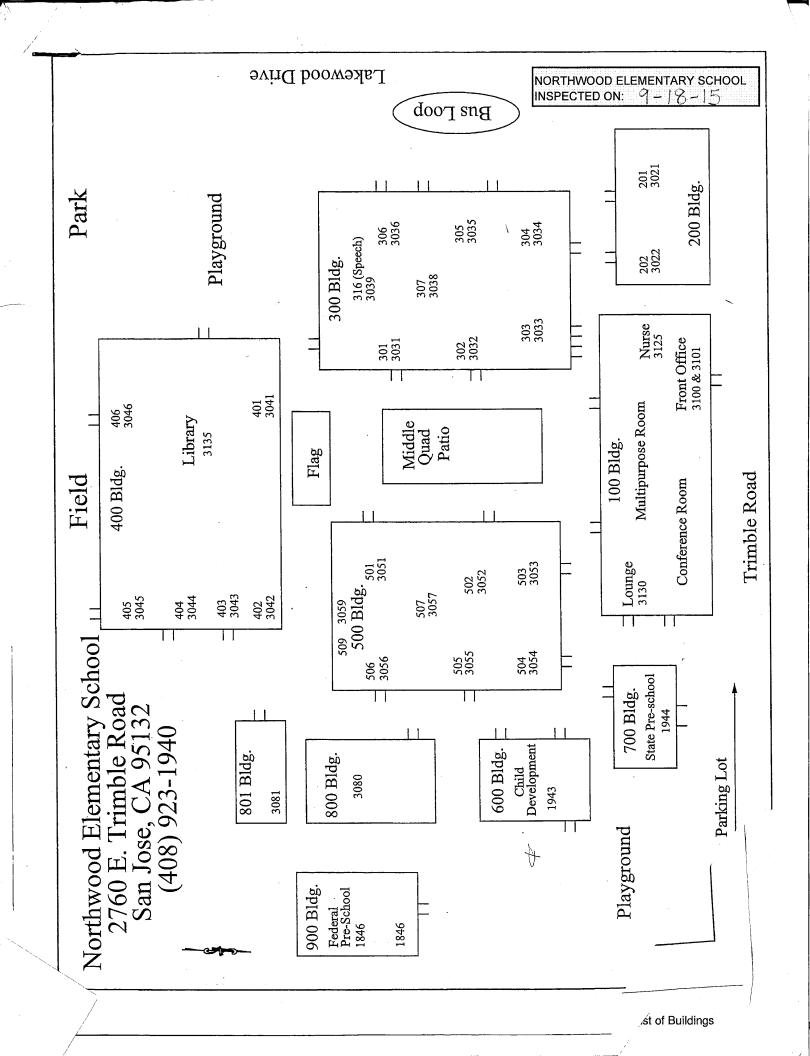

## LIST OF BUILDINGS AT

## **NORTHWOOD ELEMENTARY SCHOOL**

| BUILDING NAME BUILDING USED AS (#FLOORS) CONSTRUCTION                                                                                     | BUILDING AREA (APPROXIMATE) |
|-------------------------------------------------------------------------------------------------------------------------------------------|-----------------------------|
| ( )                                                                                                                                       |                             |
| ADMINISTRATION AND MILL TERUPPOSE DOOM BUILDING (BUILDING 100)                                                                            |                             |
| ADMINISTRATION AND MULTI-PURPOSE ROOM BUILDING (BUILDING 100)  Offices, Multi-Purpose Room, Music Room, Restrooms, Kitchen, Storage Rooms | 7,800 SF                    |
| ( 1 ) Wood, Metal, Plaster, Gypsum Wallboard System                                                                                       | 7,500 51                    |
| BUS LOOP                                                                                                                                  |                             |
| Covered waiting area  ( 1 ) Wood, Metal, and Stucco                                                                                       | 100 SF                      |
| CLASSROOMS 201-202 BUILDING (BUILDING 200)                                                                                                |                             |
| Classrooms, Restrooms, Utility Rooms                                                                                                      | 3,200 SF                    |
| ( 1 ) Wood, Metal, Plaster, Gypsum Wallboard System                                                                                       |                             |
| CLASSROOMS 301-306 BUILDING (BUILDING 300)                                                                                                |                             |
| Classrooms, RSP Room, Storage Room, Restrooms                                                                                             | 10,400 SF                   |
| ( 1 ) Wood, Metal, Plaster, Gypsum Wallboard System                                                                                       |                             |
| CLASSROOMS 400-406 BUILDING (BUILDING 400)                                                                                                |                             |
| Classrooms, Library, Storage Room, Restrooms                                                                                              | 10,400 SF                   |
| ( 1 ) Wood, Metal, Plaster, Gypsum Wallboard System                                                                                       |                             |
| CLASSROOMS 501-506 BUILDING (BUILDING 500)                                                                                                |                             |
| Classrooms, Science and Computer Lab                                                                                                      | 10,400 SF                   |
| ( 1 ) Wood, Metal, Plaster, Gypsum Wallboard System                                                                                       |                             |
| CLASSROOMS 801 PORTABLE BUILDING                                                                                                          |                             |
| Classroom                                                                                                                                 | 960 SF                      |
| ( 1 ) Wood and Metal                                                                                                                      |                             |
| DAYCARE PORTABLE BUILDING - CDC (BUILDING 600)                                                                                            |                             |
| Classroom                                                                                                                                 | 2,040 SF                    |
| ( 1 ) Wood and Metal Portable                                                                                                             |                             |
| DAYCARE PORTABLE BUILDING - FED CHILDCARE (BUILDING 900)                                                                                  |                             |
| Classroom                                                                                                                                 | 960 SF                      |
| ( 1 ) Wood and Metal Portable                                                                                                             |                             |
| DAYCARE PORTABLE BUILDING - SDC (BUILDING 800)                                                                                            |                             |
| Classroom                                                                                                                                 | 960 SF                      |
| ( 1 ) Wood and Metal Portable                                                                                                             |                             |
| FAMILY RESOURCE CENTER (BUILDING 700)                                                                                                     |                             |
| Daycare, Pre-School ( 1 ) Wood, Metal, Preformed Material                                                                                 | 1,440 SF                    |
| ` '                                                                                                                                       |                             |
| METAL STORAGE CONTAINERS (3 EA)                                                                                                           |                             |
| Storage ( 1 ) Metal                                                                                                                       | 480 SF                      |
| MIDDLE QUAD PATIO                                                                                                                         |                             |
| Patio                                                                                                                                     | 1,600 SF                    |
| ( 1 ) Metal, Concrete                                                                                                                     |                             |

## **NORTHWOOD ELEMENTARY SCHOOL**

| BUILDING NAME BUILDING USED AS (#FLOORS) CONSTRUCTION |                              | BUILDING AREA (APPROXIMATE) |
|-------------------------------------------------------|------------------------------|-----------------------------|
| PORTABLE NEXT TO P6 (802)                             |                              |                             |
| Classroom ( 1 ) Metal and Wood                        |                              | 900 SF                      |
| RIGHT AT SCHOOL PORTABLE (CLASSROOM P6) (803)         |                              |                             |
| Classroom ( 1 ) Metal and Wood                        |                              | 960 SF                      |
| WOOD STORAGE SHEDS (2 EA)                             |                              |                             |
| Storage ( 1 ) Wood                                    |                              | 170 SF                      |
| Total Number Of Buildings : 17                        | (Approximate) Total Sq Ft. : | 52,770                      |
| End Of Report, Total Of 2                             | Pages                        |                             |