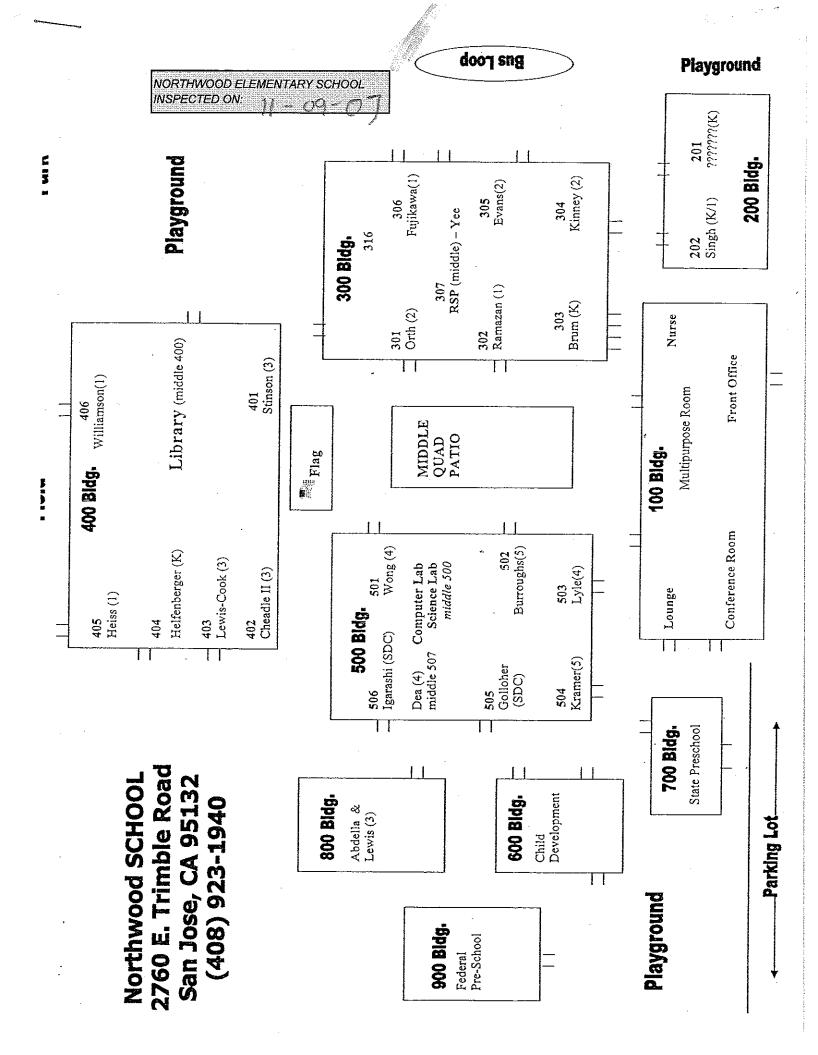

## LIST OF BUILDINGS AT

## **NORTHWOOD ELEMENTARY SCHOOL**

| BUILDING NAME BUILDING USED AS (#FLOORS) CONSTRUCTION                                                                                     | BUILDING AREA (APPROXIMATE) |
|-------------------------------------------------------------------------------------------------------------------------------------------|-----------------------------|
| ( )                                                                                                                                       |                             |
| ADMINISTRATION AND MILL TERUPPOSE DOOM BUILDING (BUILDING 100)                                                                            |                             |
| ADMINISTRATION AND MULTI-PURPOSE ROOM BUILDING (BUILDING 100)  Offices, Multi-Purpose Room, Music Room, Restrooms, Kitchen, Storage Rooms | 7,800 SF                    |
| ( 1 ) Wood, Metal, Plaster, Gypsum Wallboard System                                                                                       | 7,500 51                    |
| BUS LOOP                                                                                                                                  |                             |
| Covered waiting area  ( 1 ) Wood, Metal, and Stucco                                                                                       | 100 SF                      |
| CLASSROOMS 201-202 BUILDING (BUILDING 200)                                                                                                |                             |
| Classrooms, Restrooms, Utility Rooms                                                                                                      | 3,200 SF                    |
| ( 1 ) Wood, Metal, Plaster, Gypsum Wallboard System                                                                                       |                             |
| CLASSROOMS 301-306 BUILDING (BUILDING 300)                                                                                                |                             |
| Classrooms, RSP Room, Storage Room, Restrooms                                                                                             | 10,400 SF                   |
| ( 1 ) Wood, Metal, Plaster, Gypsum Wallboard System                                                                                       |                             |
| CLASSROOMS 400-406 BUILDING (BUILDING 400)                                                                                                |                             |
| Classrooms, Library, Storage Room, Restrooms                                                                                              | 10,400 SF                   |
| ( 1 ) Wood, Metal, Plaster, Gypsum Wallboard System                                                                                       |                             |
| CLASSROOMS 501-506 BUILDING (BUILDING 500)                                                                                                |                             |
| Classrooms, Science and Computer Lab                                                                                                      | 10,400 SF                   |
| ( 1 ) Wood, Metal, Plaster, Gypsum Wallboard System                                                                                       |                             |
| CLASSROOMS 801 PORTABLE BUILDING                                                                                                          |                             |
| Classroom                                                                                                                                 | 960 SF                      |
| ( 1 ) Wood and Metal                                                                                                                      |                             |
| DAYCARE PORTABLE BUILDING - CDC (BUILDING 600)                                                                                            |                             |
| Classroom                                                                                                                                 | 2,040 SF                    |
| ( 1 ) Wood and Metal Portable                                                                                                             |                             |
| DAYCARE PORTABLE BUILDING - FED CHILDCARE (BUILDING 900)                                                                                  |                             |
| Classroom                                                                                                                                 | 960 SF                      |
| ( 1 ) Wood and Metal Portable                                                                                                             |                             |
| DAYCARE PORTABLE BUILDING - SDC (BUILDING 800)                                                                                            |                             |
| Classroom                                                                                                                                 | 960 SF                      |
| ( 1 ) Wood and Metal Portable                                                                                                             |                             |
| FAMILY RESOURCE CENTER (BUILDING 700)                                                                                                     |                             |
| Daycare, Pre-School ( 1 ) Wood, Metal, Preformed Material                                                                                 | 1,440 SF                    |
| ` '                                                                                                                                       |                             |
| METAL STORAGE CONTAINERS (3 EA)                                                                                                           |                             |
| Storage ( 1 ) Metal                                                                                                                       | 480 SF                      |
| MIDDLE QUAD PATIO                                                                                                                         |                             |
| Patio                                                                                                                                     | 1,600 SF                    |
| ( 1 ) Metal, Concrete                                                                                                                     |                             |

## **NORTHWOOD ELEMENTARY SCHOOL**

| BUILDING NAME BUILDING USED AS (#FLOORS) CONSTRUCTION |                              | BUILDING AREA (APPROXIMATE) |
|-------------------------------------------------------|------------------------------|-----------------------------|
| PORTABLE NEXT TO P6 (802)                             |                              |                             |
| Classroom ( 1 ) Metal and Wood                        |                              | 900 SF                      |
| RIGHT AT SCHOOL PORTABLE (CLASSROOM P6) (803)         |                              |                             |
| Classroom ( 1 ) Metal and Wood                        |                              | 960 SF                      |
| WOOD STORAGE SHEDS (2 EA)                             |                              |                             |
| Storage ( 1 ) Wood                                    |                              | 170 SF                      |
| Total Number Of Buildings : 17                        | (Approximate) Total Sq Ft. : | 52,770                      |
| End Of Report, Total Of 2                             | Pages                        |                             |