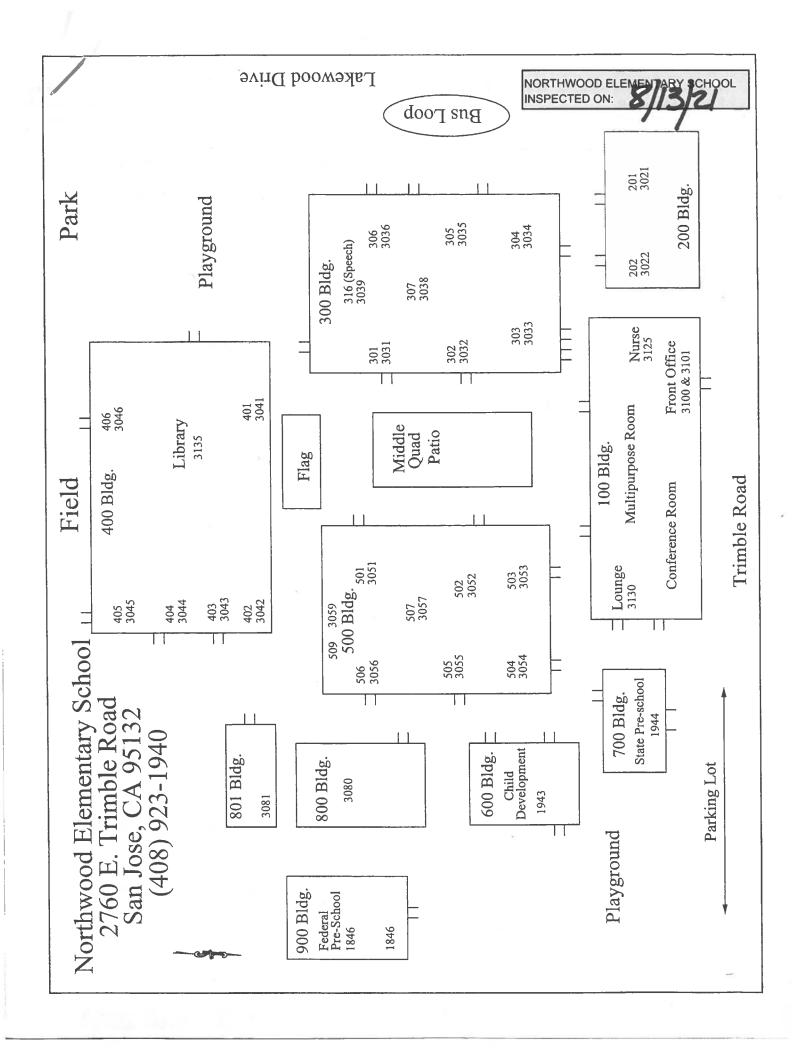

# BERRYESSA UNION ELEMENTARY SCHOOL DISTRICT NORTHWOOD ELEMENTARY SCHOOL

**INSPECTED ON: FEBRUARY 17, 2023** 

**INSPECTED BY:** 

Leland Kafeyan

Cal/OSHA Certified Site Surveillance Technician Certification Number 06-4110