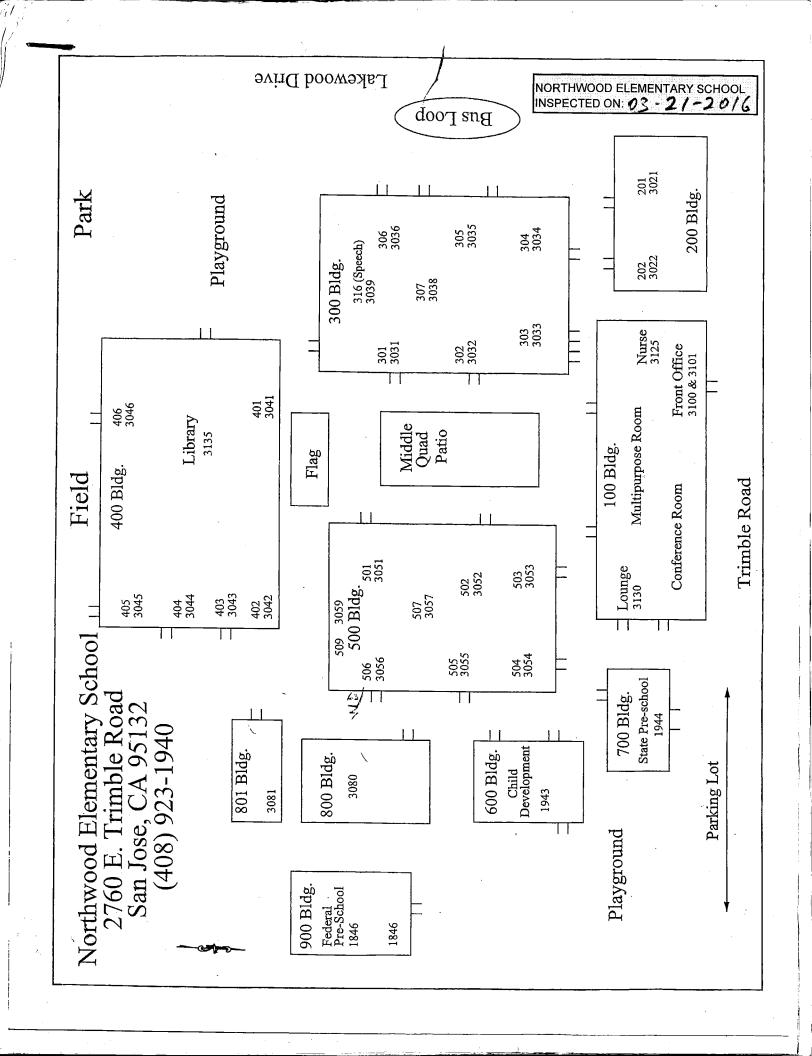

## LIST OF BUILDINGS AT

## **NORTHWOOD ELEMENTARY SCHOOL**

| BUILDING NAME BUILDING USED AS (#FLOORS) CONSTRUCTION                                                                                     | BUILDING AREA (APPROXIMATE) |
|-------------------------------------------------------------------------------------------------------------------------------------------|-----------------------------|
| ( )                                                                                                                                       |                             |
| ADMINISTRATION AND MILL TERUPPOSE DOOM BUILDING (BUILDING 100)                                                                            |                             |
| ADMINISTRATION AND MULTI-PURPOSE ROOM BUILDING (BUILDING 100)  Offices, Multi-Purpose Room, Music Room, Restrooms, Kitchen, Storage Rooms | 7,800 SF                    |
| ( 1 ) Wood, Metal, Plaster, Gypsum Wallboard System                                                                                       | 7,500 51                    |
| BUS LOOP                                                                                                                                  |                             |
| Covered waiting area  ( 1 ) Wood, Metal, and Stucco                                                                                       | 100 SF                      |
| CLASSROOMS 201-202 BUILDING (BUILDING 200)                                                                                                |                             |
| Classrooms, Restrooms, Utility Rooms                                                                                                      | 3,200 SF                    |
| ( 1 ) Wood, Metal, Plaster, Gypsum Wallboard System                                                                                       |                             |
| CLASSROOMS 301-306 BUILDING (BUILDING 300)                                                                                                |                             |
| Classrooms, RSP Room, Storage Room, Restrooms                                                                                             | 10,400 SF                   |
| ( 1 ) Wood, Metal, Plaster, Gypsum Wallboard System                                                                                       |                             |
| CLASSROOMS 400-406 BUILDING (BUILDING 400)                                                                                                |                             |
| Classrooms, Library, Storage Room, Restrooms                                                                                              | 10,400 SF                   |
| ( 1 ) Wood, Metal, Plaster, Gypsum Wallboard System                                                                                       |                             |
| CLASSROOMS 501-506 BUILDING (BUILDING 500)                                                                                                |                             |
| Classrooms, Science and Computer Lab                                                                                                      | 10,400 SF                   |
| ( 1 ) Wood, Metal, Plaster, Gypsum Wallboard System                                                                                       |                             |
| CLASSROOMS 801 PORTABLE BUILDING                                                                                                          |                             |
| Classroom                                                                                                                                 | 960 SF                      |
| ( 1 ) Wood and Metal                                                                                                                      |                             |
| DAYCARE PORTABLE BUILDING - CDC (BUILDING 600)                                                                                            |                             |
| Classroom                                                                                                                                 | 2,040 SF                    |
| ( 1 ) Wood and Metal Portable                                                                                                             |                             |
| DAYCARE PORTABLE BUILDING - FED CHILDCARE (BUILDING 900)                                                                                  |                             |
| Classroom                                                                                                                                 | 960 SF                      |
| ( 1 ) Wood and Metal Portable                                                                                                             |                             |
| DAYCARE PORTABLE BUILDING - SDC (BUILDING 800)                                                                                            |                             |
| Classroom                                                                                                                                 | 960 SF                      |
| ( 1 ) Wood and Metal Portable                                                                                                             |                             |
| FAMILY RESOURCE CENTER (BUILDING 700)                                                                                                     |                             |
| Daycare, Pre-School ( 1 ) Wood, Metal, Preformed Material                                                                                 | 1,440 SF                    |
| ` '                                                                                                                                       |                             |
| METAL STORAGE CONTAINERS (3 EA)                                                                                                           |                             |
| Storage ( 1 ) Metal                                                                                                                       | 480 SF                      |
| MIDDLE QUAD PATIO                                                                                                                         |                             |
| Patio                                                                                                                                     | 1,600 SF                    |
| ( 1 ) Metal, Concrete                                                                                                                     |                             |

## **NORTHWOOD ELEMENTARY SCHOOL**

| BUILDING NAME BUILDING USED AS (#FLOORS) CONSTRUCTION |                              | BUILDING AREA (APPROXIMATE) |
|-------------------------------------------------------|------------------------------|-----------------------------|
| PORTABLE NEXT TO P6 (802)                             |                              |                             |
| Classroom ( 1 ) Metal and Wood                        |                              | 900 SF                      |
| RIGHT AT SCHOOL PORTABLE (CLASSROOM P6) (803)         |                              |                             |
| Classroom ( 1 ) Metal and Wood                        |                              | 960 SF                      |
| WOOD STORAGE SHEDS (2 EA)                             |                              |                             |
| Storage ( 1 ) Wood                                    |                              | 170 SF                      |
| Total Number Of Buildings : 17                        | (Approximate) Total Sq Ft. : | 52,770                      |
| End Of Report, Total Of 2                             | Pages                        |                             |