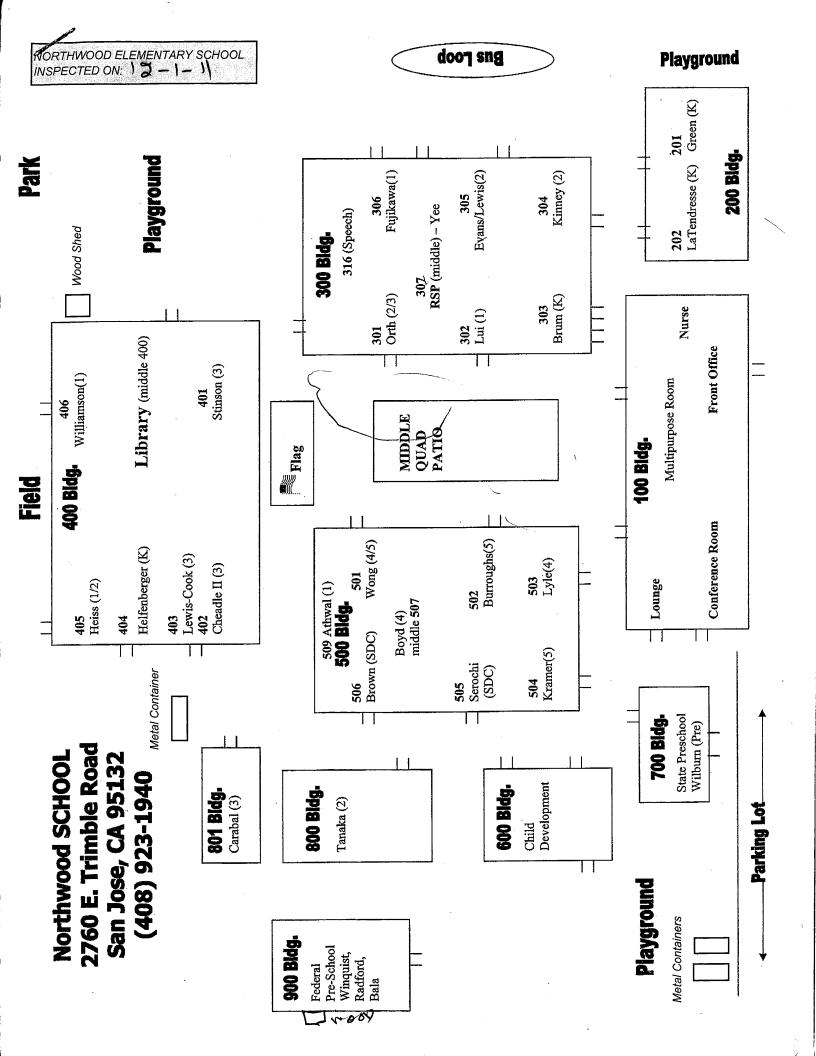

## LIST OF BUILDINGS AT

## **NORTHWOOD ELEMENTARY SCHOOL**

| BUILDING NAME BUILDING USED AS (#FLOORS) CONSTRUCTION                                                                                     | BUILDING AREA (APPROXIMATE) |
|-------------------------------------------------------------------------------------------------------------------------------------------|-----------------------------|
| ( )                                                                                                                                       |                             |
| ADMINISTRATION AND MILL TERUPPOSE DOOM BUILDING (BUILDING 100)                                                                            |                             |
| ADMINISTRATION AND MULTI-PURPOSE ROOM BUILDING (BUILDING 100)  Offices, Multi-Purpose Room, Music Room, Restrooms, Kitchen, Storage Rooms | 7,800 SF                    |
| ( 1 ) Wood, Metal, Plaster, Gypsum Wallboard System                                                                                       | 7,500 51                    |
| BUS LOOP                                                                                                                                  |                             |
| Covered waiting area  ( 1 ) Wood, Metal, and Stucco                                                                                       | 100 SF                      |
| CLASSROOMS 201-202 BUILDING (BUILDING 200)                                                                                                |                             |
| Classrooms, Restrooms, Utility Rooms                                                                                                      | 3,200 SF                    |
| ( 1 ) Wood, Metal, Plaster, Gypsum Wallboard System                                                                                       |                             |
| CLASSROOMS 301-306 BUILDING (BUILDING 300)                                                                                                |                             |
| Classrooms, RSP Room, Storage Room, Restrooms                                                                                             | 10,400 SF                   |
| ( 1 ) Wood, Metal, Plaster, Gypsum Wallboard System                                                                                       |                             |
| CLASSROOMS 400-406 BUILDING (BUILDING 400)                                                                                                |                             |
| Classrooms, Library, Storage Room, Restrooms                                                                                              | 10,400 SF                   |
| ( 1 ) Wood, Metal, Plaster, Gypsum Wallboard System                                                                                       |                             |
| CLASSROOMS 501-506 BUILDING (BUILDING 500)                                                                                                |                             |
| Classrooms, Science and Computer Lab                                                                                                      | 10,400 SF                   |
| ( 1 ) Wood, Metal, Plaster, Gypsum Wallboard System                                                                                       |                             |
| CLASSROOMS 801 PORTABLE BUILDING                                                                                                          |                             |
| Classroom                                                                                                                                 | 960 SF                      |
| ( 1 ) Wood and Metal                                                                                                                      |                             |
| DAYCARE PORTABLE BUILDING - CDC (BUILDING 600)                                                                                            |                             |
| Classroom                                                                                                                                 | 2,040 SF                    |
| ( 1 ) Wood and Metal Portable                                                                                                             |                             |
| DAYCARE PORTABLE BUILDING - FED CHILDCARE (BUILDING 900)                                                                                  |                             |
| Classroom                                                                                                                                 | 960 SF                      |
| ( 1 ) Wood and Metal Portable                                                                                                             |                             |
| DAYCARE PORTABLE BUILDING - SDC (BUILDING 800)                                                                                            |                             |
| Classroom                                                                                                                                 | 960 SF                      |
| ( 1 ) Wood and Metal Portable                                                                                                             |                             |
| FAMILY RESOURCE CENTER (BUILDING 700)                                                                                                     |                             |
| Daycare, Pre-School ( 1 ) Wood, Metal, Preformed Material                                                                                 | 1,440 SF                    |
| ` '                                                                                                                                       |                             |
| METAL STORAGE CONTAINERS (3 EA)                                                                                                           |                             |
| Storage ( 1 ) Metal                                                                                                                       | 480 SF                      |
| MIDDLE QUAD PATIO                                                                                                                         |                             |
| Patio                                                                                                                                     | 1,600 SF                    |
| ( 1 ) Metal, Concrete                                                                                                                     |                             |

## **NORTHWOOD ELEMENTARY SCHOOL**

| BUILDING NAME BUILDING USED AS (#FLOORS) CONSTRUCTION |                              | BUILDING AREA (APPROXIMATE) |
|-------------------------------------------------------|------------------------------|-----------------------------|
| PORTABLE NEXT TO P6 (802)                             |                              |                             |
| Classroom ( 1 ) Metal and Wood                        |                              | 900 SF                      |
| RIGHT AT SCHOOL PORTABLE (CLASSROOM P6) (803)         |                              |                             |
| Classroom ( 1 ) Metal and Wood                        |                              | 960 SF                      |
| WOOD STORAGE SHEDS (2 EA)                             |                              |                             |
| Storage ( 1 ) Wood                                    |                              | 170 SF                      |
| Total Number Of Buildings : 17                        | (Approximate) Total Sq Ft. : | 52,770                      |
| End Of Report, Total Of 2                             | Pages                        |                             |