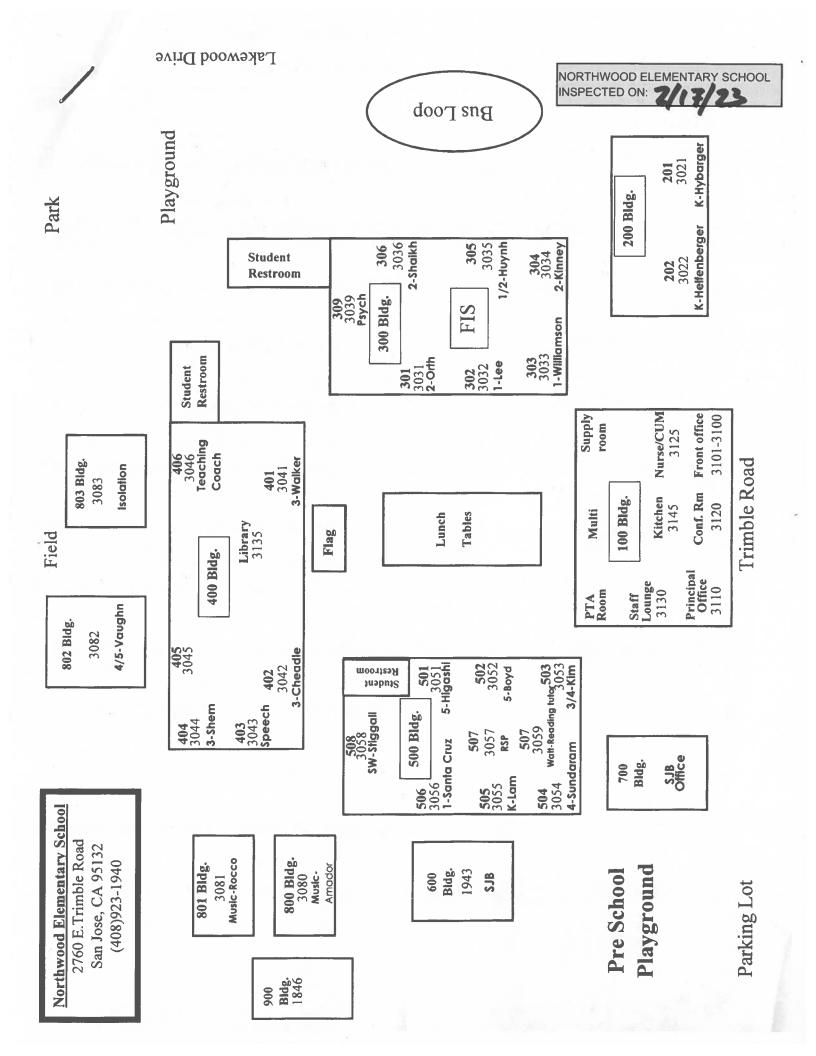

## SIX-MONTH SURVEILLANCE AHERA REPORT

NORTHWOOD ELEMENTARY SCHOOL 2760 TRIMBLE ROAD SAN JOSE, CA 95132

PREPARED FOR:

BERRYESSA UNION ELEMENTARY SCHOOL DISTRICT
1376 PIEDMONT ROAD
SAN JOSE, CA 95132

INSPECTED ON: FEBRUARY 17, 2023

# BERRYESSA UNION ELEMENTARY SCHOOL DISTRICT NORTHWOOD ELEMENTARY SCHOOL

**INSPECTED ON: FEBRUARY 17, 2023** 

**INSPECTED BY:** 

Leland Kafeyan

Cal/OSHA Certified Site Surveillance Technician Certification Number 06-4110