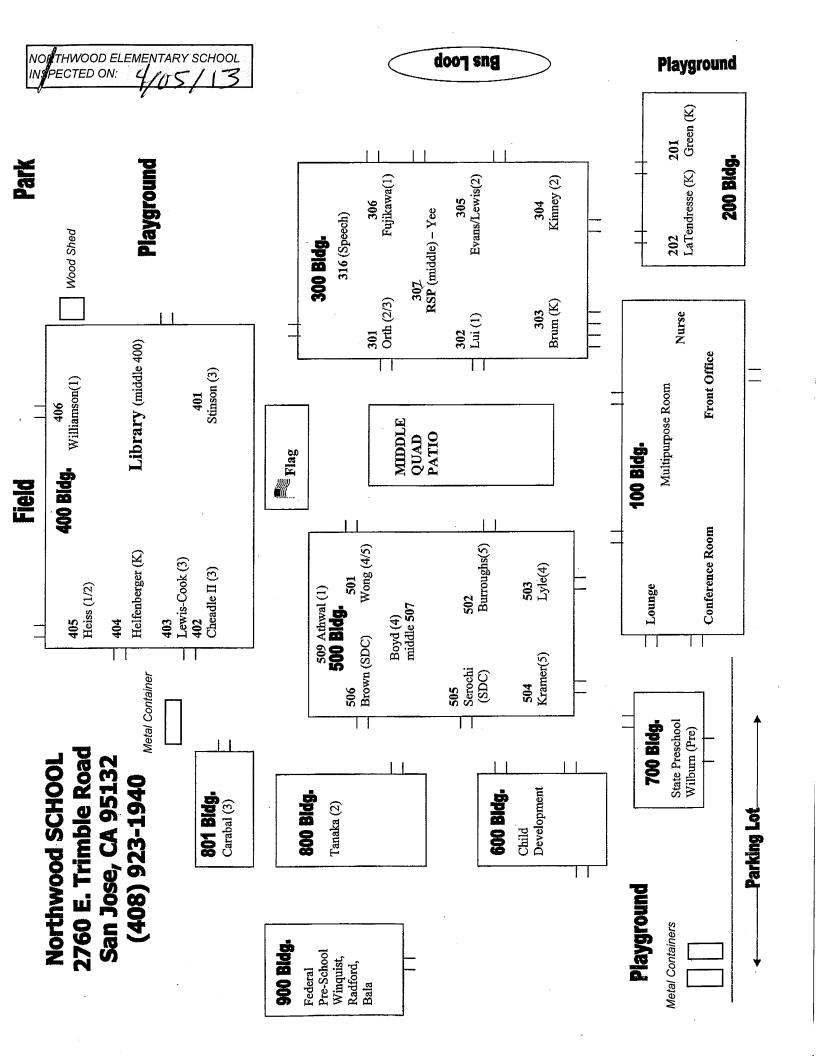

## LIST OF BUILDINGS AT

## **NORTHWOOD ELEMENTARY SCHOOL**

| BUILDING NAME BUILDING USED AS (#FLOORS) CONSTRUCTION                                                                                     | BUILDING AREA (APPROXIMATE) |
|-------------------------------------------------------------------------------------------------------------------------------------------|-----------------------------|
| ( )                                                                                                                                       |                             |
| ADMINISTRATION AND MILL TERUPPOSE DOOM BUILDING (BUILDING 100)                                                                            |                             |
| ADMINISTRATION AND MULTI-PURPOSE ROOM BUILDING (BUILDING 100)  Offices, Multi-Purpose Room, Music Room, Restrooms, Kitchen, Storage Rooms | 7,800 SF                    |
| ( 1 ) Wood, Metal, Plaster, Gypsum Wallboard System                                                                                       | 7,500 51                    |
| BUS LOOP                                                                                                                                  |                             |
| Covered waiting area  ( 1 ) Wood, Metal, and Stucco                                                                                       | 100 SF                      |
| CLASSROOMS 201-202 BUILDING (BUILDING 200)                                                                                                |                             |
| Classrooms, Restrooms, Utility Rooms                                                                                                      | 3,200 SF                    |
| ( 1 ) Wood, Metal, Plaster, Gypsum Wallboard System                                                                                       |                             |
| CLASSROOMS 301-306 BUILDING (BUILDING 300)                                                                                                |                             |
| Classrooms, RSP Room, Storage Room, Restrooms                                                                                             | 10,400 SF                   |
| ( 1 ) Wood, Metal, Plaster, Gypsum Wallboard System                                                                                       |                             |
| CLASSROOMS 400-406 BUILDING (BUILDING 400)                                                                                                |                             |
| Classrooms, Library, Storage Room, Restrooms                                                                                              | 10,400 SF                   |
| ( 1 ) Wood, Metal, Plaster, Gypsum Wallboard System                                                                                       |                             |
| CLASSROOMS 501-506 BUILDING (BUILDING 500)                                                                                                |                             |
| Classrooms, Science and Computer Lab                                                                                                      | 10,400 SF                   |
| ( 1 ) Wood, Metal, Plaster, Gypsum Wallboard System                                                                                       |                             |
| CLASSROOMS 801 PORTABLE BUILDING                                                                                                          |                             |
| Classroom                                                                                                                                 | 960 SF                      |
| ( 1 ) Wood and Metal                                                                                                                      |                             |
| DAYCARE PORTABLE BUILDING - CDC (BUILDING 600)                                                                                            |                             |
| Classroom                                                                                                                                 | 2,040 SF                    |
| ( 1 ) Wood and Metal Portable                                                                                                             |                             |
| DAYCARE PORTABLE BUILDING - FED CHILDCARE (BUILDING 900)                                                                                  |                             |
| Classroom                                                                                                                                 | 960 SF                      |
| ( 1 ) Wood and Metal Portable                                                                                                             |                             |
| DAYCARE PORTABLE BUILDING - SDC (BUILDING 800)                                                                                            |                             |
| Classroom                                                                                                                                 | 960 SF                      |
| ( 1 ) Wood and Metal Portable                                                                                                             |                             |
| FAMILY RESOURCE CENTER (BUILDING 700)                                                                                                     |                             |
| Daycare, Pre-School ( 1 ) Wood, Metal, Preformed Material                                                                                 | 1,440 SF                    |
| ` '                                                                                                                                       |                             |
| METAL STORAGE CONTAINERS (3 EA)                                                                                                           |                             |
| Storage ( 1 ) Metal                                                                                                                       | 480 SF                      |
| MIDDLE QUAD PATIO                                                                                                                         |                             |
| Patio                                                                                                                                     | 1,600 SF                    |
| ( 1 ) Metal, Concrete                                                                                                                     |                             |

## **NORTHWOOD ELEMENTARY SCHOOL**

| BUILDING NAME BUILDING USED AS (#FLOORS) CONSTRUCTION |                              | BUILDING AREA (APPROXIMATE) |
|-------------------------------------------------------|------------------------------|-----------------------------|
| PORTABLE NEXT TO P6 (802)                             |                              |                             |
| Classroom ( 1 ) Metal and Wood                        |                              | 900 SF                      |
| RIGHT AT SCHOOL PORTABLE (CLASSROOM P6) (803)         |                              |                             |
| Classroom ( 1 ) Metal and Wood                        |                              | 960 SF                      |
| WOOD STORAGE SHEDS (2 EA)                             |                              |                             |
| Storage ( 1 ) Wood                                    |                              | 170 SF                      |
| Total Number Of Buildings : 17                        | (Approximate) Total Sq Ft. : | 52,770                      |
| End Of Report, Total Of 2                             | Pages                        |                             |