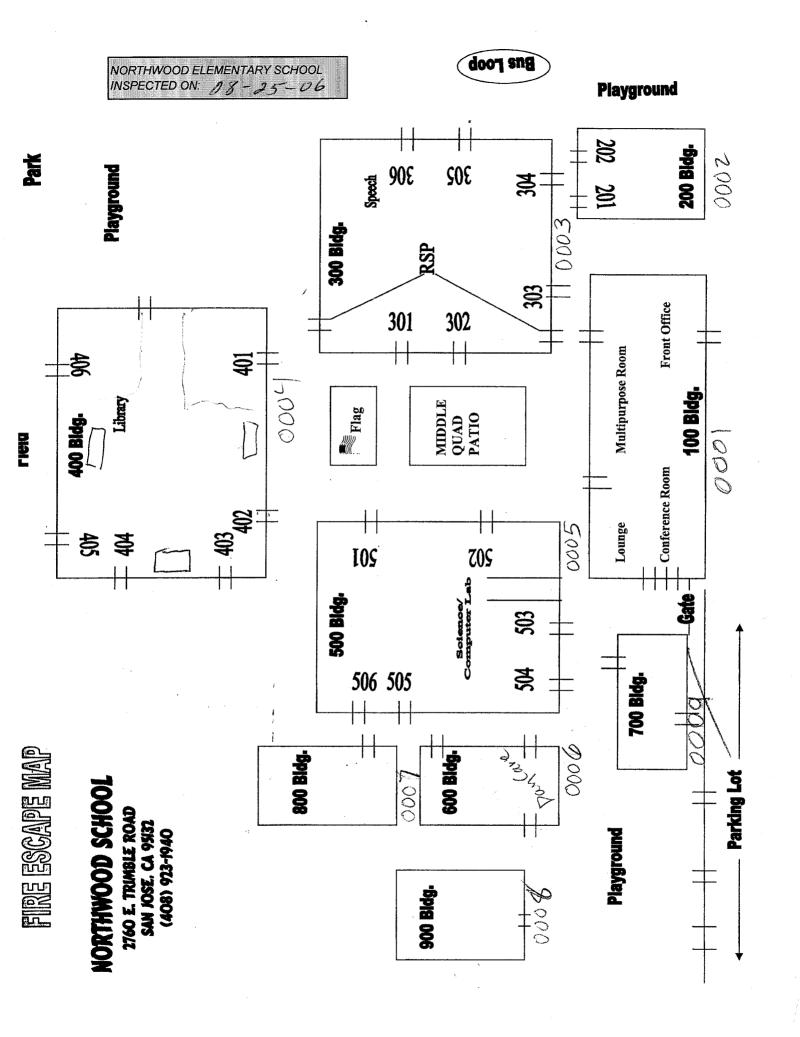

## **NORTHWOOD ELEMENTARY SCHOOL**

| BUILDING NAME BUILDING USED AS (#FLOORS) CONSTRUCTION                                                                                     | BUILDING AREA (APPROXIMATE) |
|-------------------------------------------------------------------------------------------------------------------------------------------|-----------------------------|
| ( )                                                                                                                                       |                             |
| ADMINISTRATION AND MILL TERUPPOSE DOOM BUILDING (BUILDING 100)                                                                            |                             |
| ADMINISTRATION AND MULTI-PURPOSE ROOM BUILDING (BUILDING 100)  Offices, Multi-Purpose Room, Music Room, Restrooms, Kitchen, Storage Rooms | 7,800 SF                    |
| ( 1 ) Wood, Metal, Plaster, Gypsum Wallboard System                                                                                       | 7,500 51                    |
| BUS LOOP                                                                                                                                  |                             |
| Covered waiting area  ( 1 ) Wood, Metal, and Stucco                                                                                       | 100 SF                      |
| CLASSROOMS 201-202 BUILDING (BUILDING 200)                                                                                                |                             |
| Classrooms, Restrooms, Utility Rooms                                                                                                      | 3,200 SF                    |
| ( 1 ) Wood, Metal, Plaster, Gypsum Wallboard System                                                                                       |                             |
| CLASSROOMS 301-306 BUILDING (BUILDING 300)                                                                                                |                             |
| Classrooms, RSP Room, Storage Room, Restrooms                                                                                             | 10,400 SF                   |
| ( 1 ) Wood, Metal, Plaster, Gypsum Wallboard System                                                                                       |                             |
| CLASSROOMS 400-406 BUILDING (BUILDING 400)                                                                                                |                             |
| Classrooms, Library, Storage Room, Restrooms                                                                                              | 10,400 SF                   |
| ( 1 ) Wood, Metal, Plaster, Gypsum Wallboard System                                                                                       |                             |
| CLASSROOMS 501-506 BUILDING (BUILDING 500)                                                                                                |                             |
| Classrooms, Science and Computer Lab                                                                                                      | 10,400 SF                   |
| ( 1 ) Wood, Metal, Plaster, Gypsum Wallboard System                                                                                       |                             |
| CLASSROOMS 801 PORTABLE BUILDING                                                                                                          |                             |
| Classroom                                                                                                                                 | 960 SF                      |
| ( 1 ) Wood and Metal                                                                                                                      |                             |
| DAYCARE PORTABLE BUILDING - CDC (BUILDING 600)                                                                                            |                             |
| Classroom                                                                                                                                 | 2,040 SF                    |
| ( 1 ) Wood and Metal Portable                                                                                                             |                             |
| DAYCARE PORTABLE BUILDING - FED CHILDCARE (BUILDING 900)                                                                                  |                             |
| Classroom                                                                                                                                 | 960 SF                      |
| ( 1 ) Wood and Metal Portable                                                                                                             |                             |
| DAYCARE PORTABLE BUILDING - SDC (BUILDING 800)                                                                                            |                             |
| Classroom                                                                                                                                 | 960 SF                      |
| ( 1 ) Wood and Metal Portable                                                                                                             |                             |
| FAMILY RESOURCE CENTER (BUILDING 700)                                                                                                     |                             |
| Daycare, Pre-School ( 1 ) Wood, Metal, Preformed Material                                                                                 | 1,440 SF                    |
| ` '                                                                                                                                       |                             |
| METAL STORAGE CONTAINERS (3 EA)                                                                                                           |                             |
| Storage ( 1 ) Metal                                                                                                                       | 480 SF                      |
| MIDDLE QUAD PATIO                                                                                                                         |                             |
| Patio                                                                                                                                     | 1,600 SF                    |
| ( 1 ) Metal, Concrete                                                                                                                     |                             |

## **NORTHWOOD ELEMENTARY SCHOOL**

| BUILDING NAME BUILDING USED AS (#FLOORS) CONSTRUCTION |                              | BUILDING AREA (APPROXIMATE) |
|-------------------------------------------------------|------------------------------|-----------------------------|
| PORTABLE NEXT TO P6 (802)                             |                              |                             |
| Classroom ( 1 ) Metal and Wood                        |                              | 900 SF                      |
| RIGHT AT SCHOOL PORTABLE (CLASSROOM P6) (803)         |                              |                             |
| Classroom ( 1 ) Metal and Wood                        |                              | 960 SF                      |
| WOOD STORAGE SHEDS (2 EA)                             |                              |                             |
| Storage ( 1 ) Wood                                    |                              | 170 SF                      |
| Total Number Of Buildings : 17                        | (Approximate) Total Sq Ft. : | 52,770                      |
| End Of Report, Total Of 2                             | Pages                        |                             |