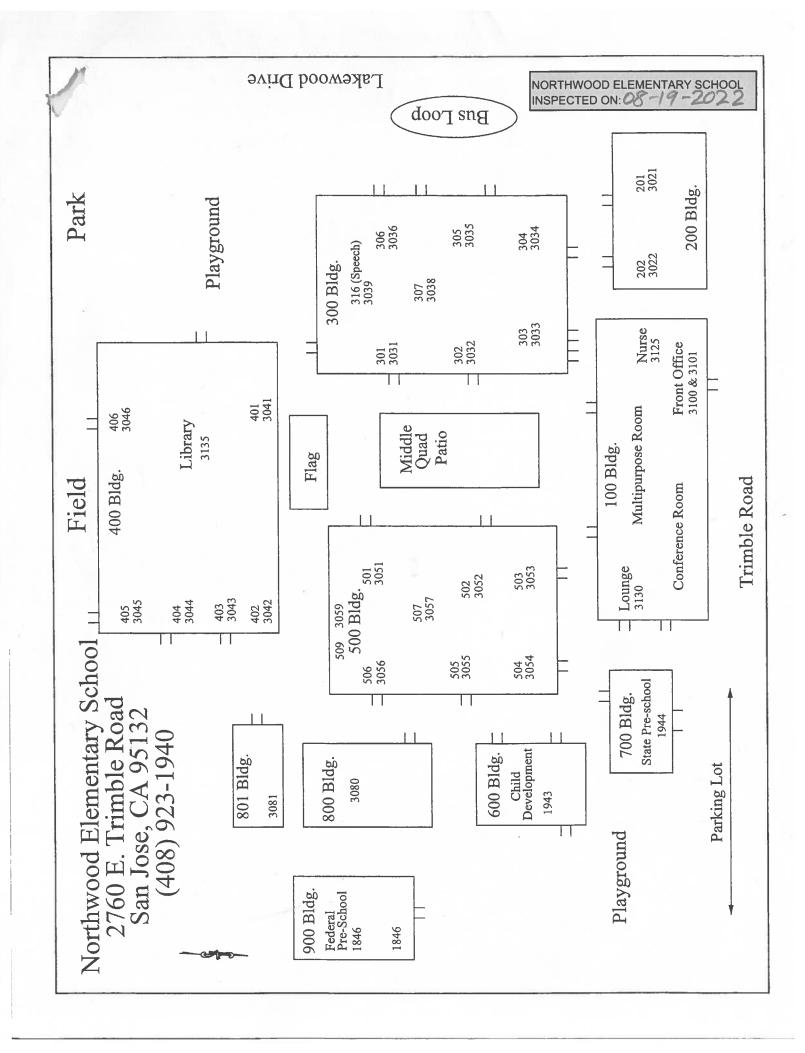

lastic cover on yellow fiberglass panel. Original Entry updated. This Material is unchanged as of this date.

09/18/2015 Additional Damage observed. 2 Tiles Water Damaged, and Classroom has 4 Tiles Physically Damaged. No other changes as of this date.

02/08/2019 This Material is unchanged as of this date.

08/16/2019 This Material is unchanged as of this date.

01/31/2020 This Material is unchanged as of this date.

09/01/2020 This Material is unchanged as of this date.

02/12/2021 This Material is unchanged as of this date.

08/13/2021 This Material is unchanged as of this date.

02/23/2022 This Material is unchanged as of this date.

08/19/2022 This Material is unchanged as of this date.

02/17/2023 This Material is unchanged as of this date.

**End Of Report, Total Of 42 Pages**