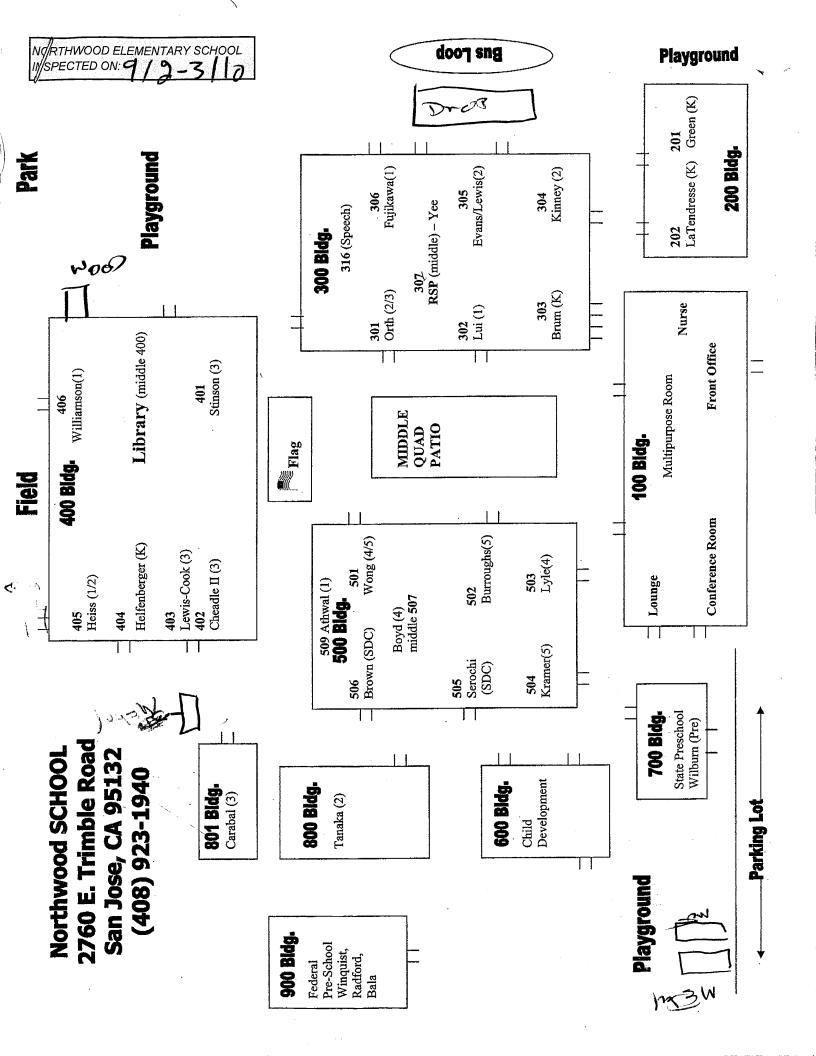

## LIST OF BUILDINGS AT

## **NORTHWOOD ELEMENTARY SCHOOL**

| BUILDING NAME BUILDING USED AS (#FLOORS) CONSTRUCTION                                                                                     | BUILDING AREA (APPROXIMATE) |
|-------------------------------------------------------------------------------------------------------------------------------------------|-----------------------------|
| ( )                                                                                                                                       |                             |
| ADMINISTRATION AND MILL TERUPPOSE DOOM BUILDING (BUILDING 100)                                                                            |                             |
| ADMINISTRATION AND MULTI-PURPOSE ROOM BUILDING (BUILDING 100)  Offices, Multi-Purpose Room, Music Room, Restrooms, Kitchen, Storage Rooms | 7,800 SF                    |
| ( 1 ) Wood, Metal, Plaster, Gypsum Wallboard System                                                                                       | 7,500 51                    |
| BUS LOOP                                                                                                                                  |                             |
| Covered waiting area  ( 1 ) Wood, Metal, and Stucco                                                                                       | 100 SF                      |
| CLASSROOMS 201-202 BUILDING (BUILDING 200)                                                                                                |                             |
| Classrooms, Restrooms, Utility Rooms                                                                                                      | 3,200 SF                    |
| ( 1 ) Wood, Metal, Plaster, Gypsum Wallboard System                                                                                       |                             |
| CLASSROOMS 301-306 BUILDING (BUILDING 300)                                                                                                |                             |
| Classrooms, RSP Room, Storage Room, Restrooms                                                                                             | 10,400 SF                   |
| ( 1 ) Wood, Metal, Plaster, Gypsum Wallboard System                                                                                       |                             |
| CLASSROOMS 400-406 BUILDING (BUILDING 400)                                                                                                |                             |
| Classrooms, Library, Storage Room, Restrooms                                                                                              | 10,400 SF                   |
| ( 1 ) Wood, Metal, Plaster, Gypsum Wallboard System                                                                                       |                             |
| CLASSROOMS 501-506 BUILDING (BUILDING 500)                                                                                                |                             |
| Classrooms, Science and Computer Lab                                                                                                      | 10,400 SF                   |
| ( 1 ) Wood, Metal, Plaster, Gypsum Wallboard System                                                                                       |                             |
| CLASSROOMS 801 PORTABLE BUILDING                                                                                                          |                             |
| Classroom                                                                                                                                 | 960 SF                      |
| ( 1 ) Wood and Metal                                                                                                                      |                             |
| DAYCARE PORTABLE BUILDING - CDC (BUILDING 600)                                                                                            |                             |
| Classroom                                                                                                                                 | 2,040 SF                    |
| ( 1 ) Wood and Metal Portable                                                                                                             |                             |
| DAYCARE PORTABLE BUILDING - FED CHILDCARE (BUILDING 900)                                                                                  |                             |
| Classroom                                                                                                                                 | 960 SF                      |
| ( 1 ) Wood and Metal Portable                                                                                                             |                             |
| DAYCARE PORTABLE BUILDING - SDC (BUILDING 800)                                                                                            |                             |
| Classroom                                                                                                                                 | 960 SF                      |
| ( 1 ) Wood and Metal Portable                                                                                                             |                             |
| FAMILY RESOURCE CENTER (BUILDING 700)                                                                                                     |                             |
| Daycare, Pre-School ( 1 ) Wood, Metal, Preformed Material                                                                                 | 1,440 SF                    |
| ` '                                                                                                                                       |                             |
| METAL STORAGE CONTAINERS (3 EA)                                                                                                           |                             |
| Storage ( 1 ) Metal                                                                                                                       | 480 SF                      |
| MIDDLE QUAD PATIO                                                                                                                         |                             |
| Patio                                                                                                                                     | 1,600 SF                    |
| ( 1 ) Metal, Concrete                                                                                                                     |                             |

## **NORTHWOOD ELEMENTARY SCHOOL**

| BUILDING NAME BUILDING USED AS (#FLOORS) CONSTRUCTION |                              | BUILDING AREA (APPROXIMATE) |
|-------------------------------------------------------|------------------------------|-----------------------------|
| PORTABLE NEXT TO P6 (802)                             |                              |                             |
| Classroom ( 1 ) Metal and Wood                        |                              | 900 SF                      |
| RIGHT AT SCHOOL PORTABLE (CLASSROOM P6) (803)         |                              |                             |
| Classroom ( 1 ) Metal and Wood                        |                              | 960 SF                      |
| WOOD STORAGE SHEDS (2 EA)                             |                              |                             |
| Storage ( 1 ) Wood                                    |                              | 170 SF                      |
| Total Number Of Buildings : 17                        | (Approximate) Total Sq Ft. : | 52,770                      |
| End Of Report, Total Of 2                             | Pages                        |                             |