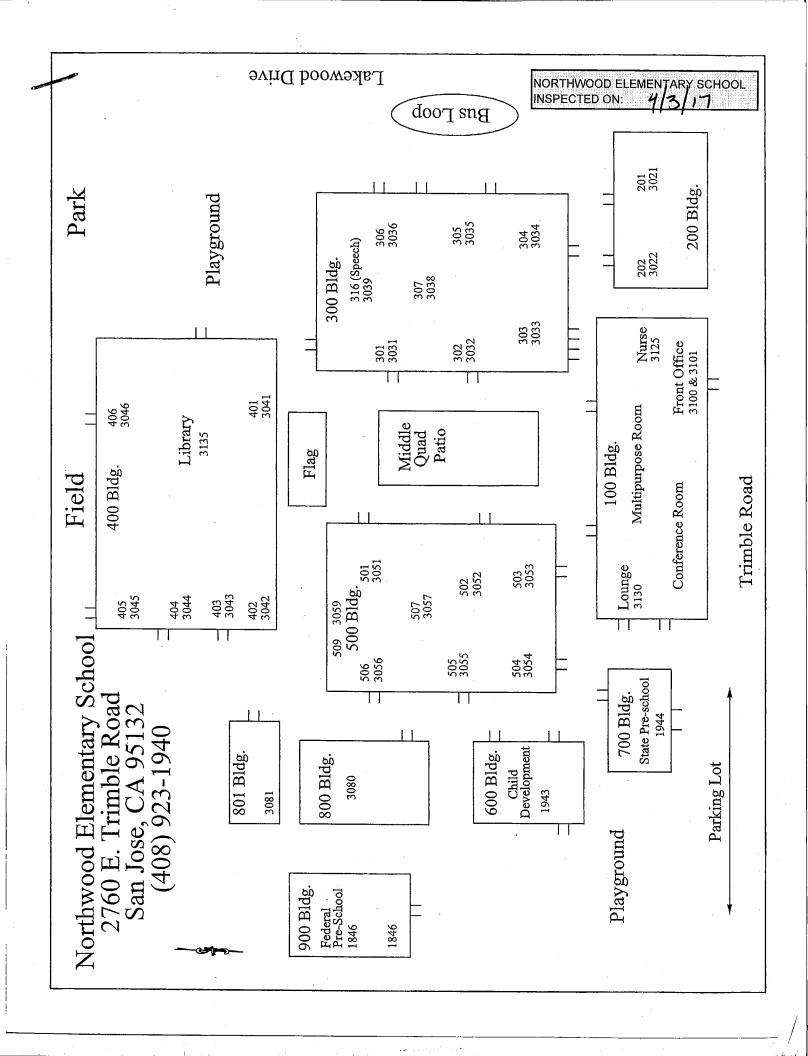

#### NORTHWOOD ELEMENTARY SCHOOL

BUILDING NAME LOCATION

MATERIAL TYPE QTY (APPROXIMATE)

COMMENTS

Sample No. Asbestos Content Asbestos Name Asbestos Code

**BUS LOOP** 

**BUS LOOP** 

09/15/2016 BUILDING NOTES:

09/15/2016 Building Name changed from CARPORT / WAITING AREA to BUS LOOP.