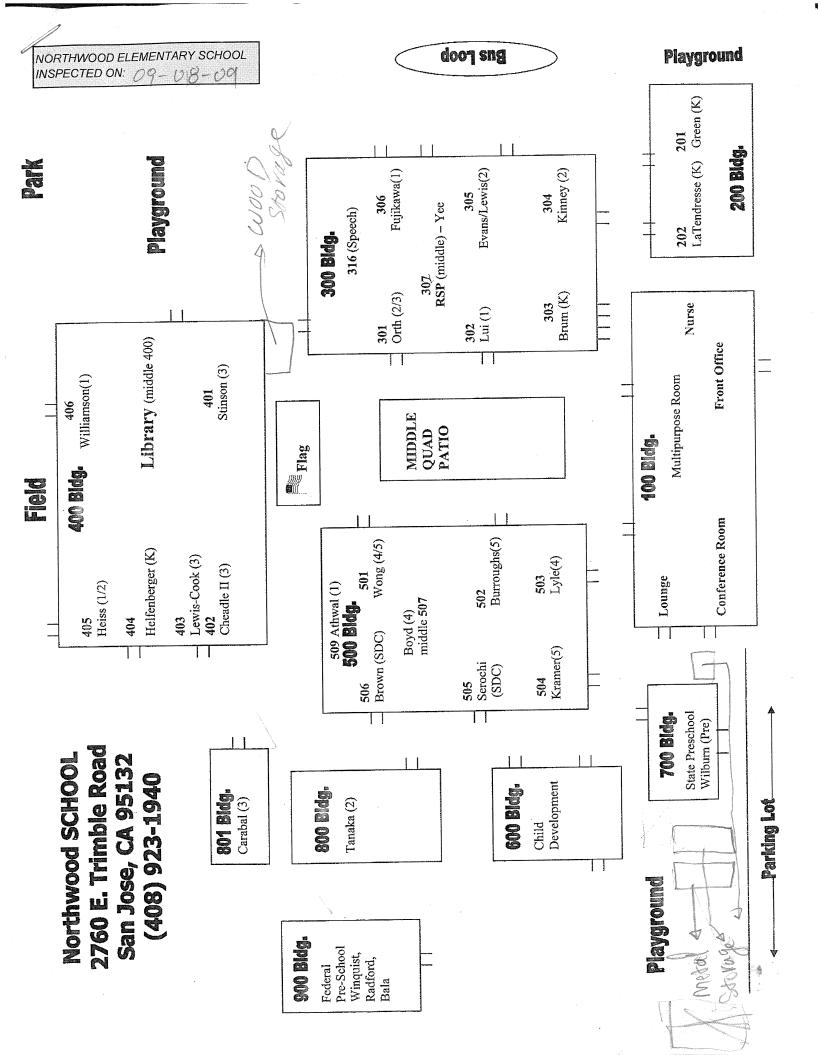

## SIX-MONTH SURVEILLANCE AHERA REPORT

NORTHWOOD ELEMENTARY SCHOOL 2760 TRIMBLE ROAD SAN JOSE, CA 95132

PREPARED FOR:

BERRYESSA UNION ELEMENTARY SCHOOL DISTRICT
1376 PIEDMONT ROAD
SAN JOSE, CA 95132

INSPECTED ON: FEBRUARY 17, 2023

## LIST OF BUILDINGS AT

## **NORTHWOOD ELEMENTARY SCHOOL**

| BUILDING NAME BUILDING USED AS (#FLOORS) CONSTRUCTION                                                                                     | BUILDING AREA (APPROXIMATE) |
|-------------------------------------------------------------------------------------------------------------------------------------------|-----------------------------|
| ( )                                                                                                                                       |                             |
| ADMINISTRATION AND MILL TERUPPOSE DOOM BUILDING (BUILDING 100)                                                                            |                             |
| ADMINISTRATION AND MULTI-PURPOSE ROOM BUILDING (BUILDING 100)  Offices, Multi-Purpose Room, Music Room, Restrooms, Kitchen, Storage Rooms | 7,800 SF                    |
| ( 1 ) Wood, Metal, Plaster, Gypsum Wallboard System                                                                                       | 7,500 51                    |
| BUS LOOP                                                                                                                                  |                             |
| Covered waiting area  ( 1 ) Wood, Metal, and Stucco                                                                                       | 100 SF                      |
| CLASSROOMS 201-202 BUILDING (BUILDING 200)                                                                                                |                             |
| Classrooms, Restrooms, Utility Rooms                                                                                                      | 3,200 SF                    |
| ( 1 ) Wood, Metal, Plaster, Gypsum Wallboard System                                                                                       |                             |
| CLASSROOMS 301-306 BUILDING (BUILDING 300)                                                                                                |                             |
| Classrooms, RSP Room, Storage Room, Restrooms                                                                                             | 10,400 SF                   |
| ( 1 ) Wood, Metal, Plaster, Gypsum Wallboard System                                                                                       |                             |
| CLASSROOMS 400-406 BUILDING (BUILDING 400)                                                                                                |                             |
| Classrooms, Library, Storage Room, Restrooms                                                                                              | 10,400 SF                   |
| ( 1 ) Wood, Metal, Plaster, Gypsum Wallboard System                                                                                       |                             |
| CLASSROOMS 501-506 BUILDING (BUILDING 500)                                                                                                |                             |
| Classrooms, Science and Computer Lab                                                                                                      | 10,400 SF                   |
| ( 1 ) Wood, Metal, Plaster, Gypsum Wallboard System                                                                                       |                             |
| CLASSROOMS 801 PORTABLE BUILDING                                                                                                          |                             |
| Classroom                                                                                                                                 | 960 SF                      |
| ( 1 ) Wood and Metal                                                                                                                      |                             |
| DAYCARE PORTABLE BUILDING - CDC (BUILDING 600)                                                                                            |                             |
| Classroom                                                                                                                                 | 2,040 SF                    |
| ( 1 ) Wood and Metal Portable                                                                                                             |                             |
| DAYCARE PORTABLE BUILDING - FED CHILDCARE (BUILDING 900)                                                                                  |                             |
| Classroom                                                                                                                                 | 960 SF                      |
| ( 1 ) Wood and Metal Portable                                                                                                             |                             |
| DAYCARE PORTABLE BUILDING - SDC (BUILDING 800)                                                                                            |                             |
| Classroom                                                                                                                                 | 960 SF                      |
| ( 1 ) Wood and Metal Portable                                                                                                             |                             |
| FAMILY RESOURCE CENTER (BUILDING 700)                                                                                                     |                             |
| Daycare, Pre-School ( 1 ) Wood, Metal, Preformed Material                                                                                 | 1,440 SF                    |
| ` '                                                                                                                                       |                             |
| METAL STORAGE CONTAINERS (3 EA)                                                                                                           |                             |
| Storage ( 1 ) Metal                                                                                                                       | 480 SF                      |
| MIDDLE QUAD PATIO                                                                                                                         |                             |
| Patio                                                                                                                                     | 1,600 SF                    |
| ( 1 ) Metal, Concrete                                                                                                                     |                             |

## **NORTHWOOD ELEMENTARY SCHOOL**

| BUILDING NAME BUILDING USED AS (#FLOORS) CONSTRUCTION |                              | BUILDING AREA (APPROXIMATE) |
|-------------------------------------------------------|------------------------------|-----------------------------|
| PORTABLE NEXT TO P6 (802)                             |                              |                             |
| Classroom ( 1 ) Metal and Wood                        |                              | 900 SF                      |
| RIGHT AT SCHOOL PORTABLE (CLASSROOM P6) (803)         |                              |                             |
| Classroom ( 1 ) Metal and Wood                        |                              | 960 SF                      |
| WOOD STORAGE SHEDS (2 EA)                             |                              |                             |
| Storage ( 1 ) Wood                                    |                              | 170 SF                      |
| Total Number Of Buildings : 17                        | (Approximate) Total Sq Ft. : | 52,770                      |
| End Of Report, Total Of 2                             | Pages                        |                             |