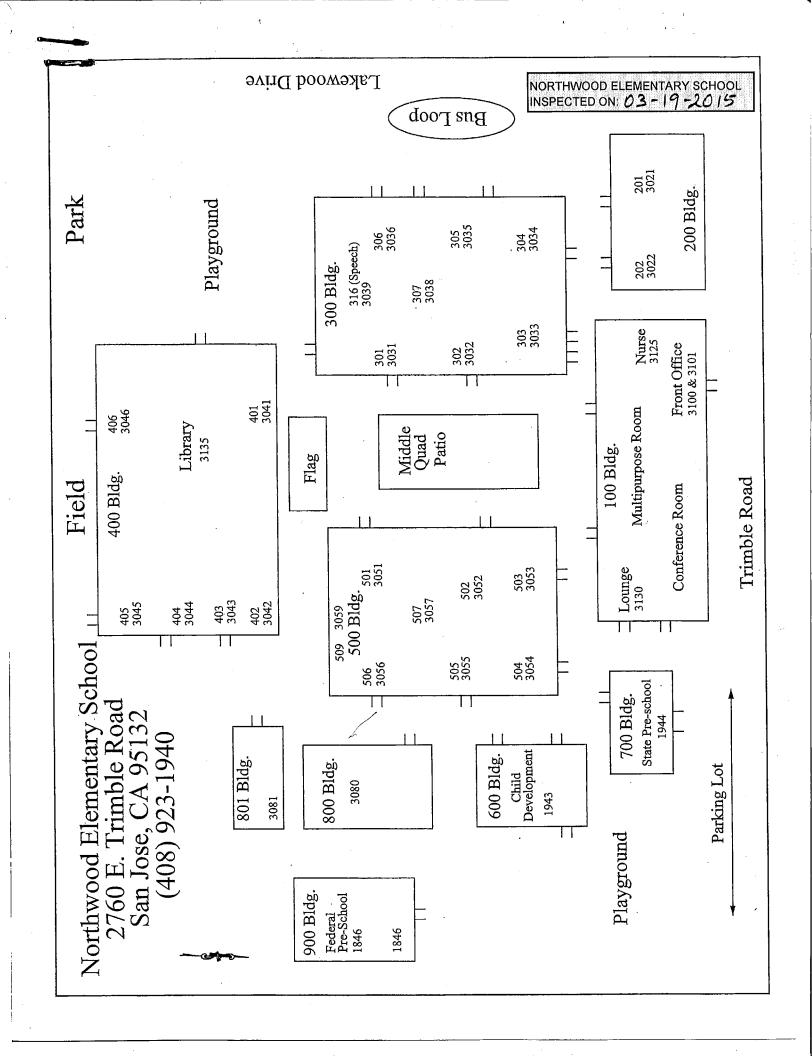

## LIST OF BUILDINGS AT

## **NORTHWOOD ELEMENTARY SCHOOL**

| BUILDING NAME BUILDING USED AS (#FLOORS) CONSTRUCTION                                                                                     | BUILDING AREA (APPROXIMATE) |
|-------------------------------------------------------------------------------------------------------------------------------------------|-----------------------------|
| ( )                                                                                                                                       |                             |
| ADMINISTRATION AND MILL TERUPPOSE DOOM BUILDING (BUILDING 100)                                                                            |                             |
| ADMINISTRATION AND MULTI-PURPOSE ROOM BUILDING (BUILDING 100)  Offices, Multi-Purpose Room, Music Room, Restrooms, Kitchen, Storage Rooms | 7,800 SF                    |
| ( 1 ) Wood, Metal, Plaster, Gypsum Wallboard System                                                                                       | 7,500 51                    |
| BUS LOOP                                                                                                                                  |                             |
| Covered waiting area  ( 1 ) Wood, Metal, and Stucco                                                                                       | 100 SF                      |
| CLASSROOMS 201-202 BUILDING (BUILDING 200)                                                                                                |                             |
| Classrooms, Restrooms, Utility Rooms                                                                                                      | 3,200 SF                    |
| ( 1 ) Wood, Metal, Plaster, Gypsum Wallboard System                                                                                       |                             |
| CLASSROOMS 301-306 BUILDING (BUILDING 300)                                                                                                |                             |
| Classrooms, RSP Room, Storage Room, Restrooms                                                                                             | 10,400 SF                   |
| ( 1 ) Wood, Metal, Plaster, Gypsum Wallboard System                                                                                       |                             |
| CLASSROOMS 400-406 BUILDING (BUILDING 400)                                                                                                |                             |
| Classrooms, Library, Storage Room, Restrooms                                                                                              | 10,400 SF                   |
| ( 1 ) Wood, Metal, Plaster, Gypsum Wallboard System                                                                                       |                             |
| CLASSROOMS 501-506 BUILDING (BUILDING 500)                                                                                                |                             |
| Classrooms, Science and Computer Lab                                                                                                      | 10,400 SF                   |
| ( 1 ) Wood, Metal, Plaster, Gypsum Wallboard System                                                                                       |                             |
| CLASSROOMS 801 PORTABLE BUILDING                                                                                                          |                             |
| Classroom                                                                                                                                 | 960 SF                      |
| ( 1 ) Wood and Metal                                                                                                                      |                             |
| DAYCARE PORTABLE BUILDING - CDC (BUILDING 600)                                                                                            |                             |
| Classroom                                                                                                                                 | 2,040 SF                    |
| ( 1 ) Wood and Metal Portable                                                                                                             |                             |
| DAYCARE PORTABLE BUILDING - FED CHILDCARE (BUILDING 900)                                                                                  |                             |
| Classroom                                                                                                                                 | 960 SF                      |
| ( 1 ) Wood and Metal Portable                                                                                                             |                             |
| DAYCARE PORTABLE BUILDING - SDC (BUILDING 800)                                                                                            |                             |
| Classroom                                                                                                                                 | 960 SF                      |
| ( 1 ) Wood and Metal Portable                                                                                                             |                             |
| FAMILY RESOURCE CENTER (BUILDING 700)                                                                                                     |                             |
| Daycare, Pre-School ( 1 ) Wood, Metal, Preformed Material                                                                                 | 1,440 SF                    |
| ` '                                                                                                                                       |                             |
| METAL STORAGE CONTAINERS (3 EA)                                                                                                           |                             |
| Storage ( 1 ) Metal                                                                                                                       | 480 SF                      |
| MIDDLE QUAD PATIO                                                                                                                         |                             |
| Patio                                                                                                                                     | 1,600 SF                    |
| ( 1 ) Metal, Concrete                                                                                                                     |                             |

## **NORTHWOOD ELEMENTARY SCHOOL**

| BUILDING NAME BUILDING USED AS (#FLOORS) CONSTRUCTION |                              | BUILDING AREA (APPROXIMATE) |
|-------------------------------------------------------|------------------------------|-----------------------------|
| PORTABLE NEXT TO P6 (802)                             |                              |                             |
| Classroom ( 1 ) Metal and Wood                        |                              | 900 SF                      |
| RIGHT AT SCHOOL PORTABLE (CLASSROOM P6) (803)         |                              |                             |
| Classroom ( 1 ) Metal and Wood                        |                              | 960 SF                      |
| WOOD STORAGE SHEDS (2 EA)                             |                              |                             |
| Storage ( 1 ) Wood                                    |                              | 170 SF                      |
| Total Number Of Buildings : 17                        | (Approximate) Total Sq Ft. : | 52,770                      |
| End Of Report, Total Of 2                             | Pages                        |                             |