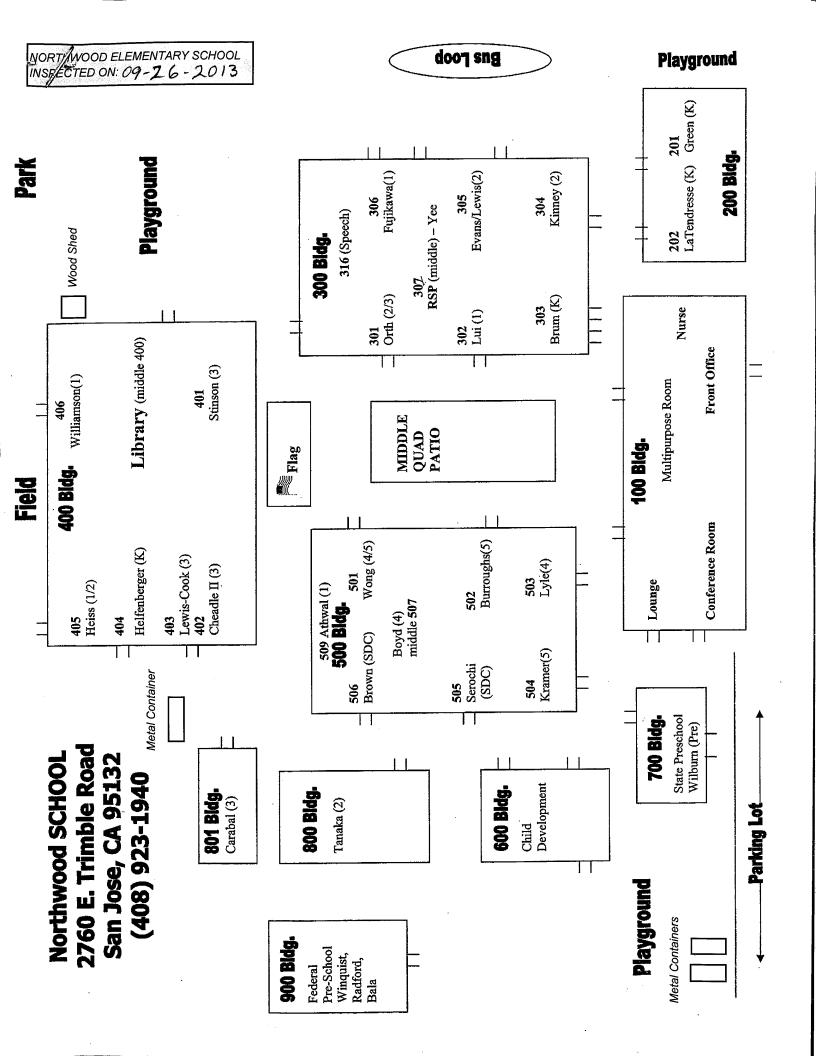

## LIST OF BUILDINGS AT

## **NORTHWOOD ELEMENTARY SCHOOL**

| BUILDING NAME BUILDING USED AS (#FLOORS) CONSTRUCTION                                                                                     | BUILDING AREA (APPROXIMATE) |
|-------------------------------------------------------------------------------------------------------------------------------------------|-----------------------------|
| ( )                                                                                                                                       |                             |
| ADMINISTRATION AND MILL TERUPPOSE DOOM BUILDING (BUILDING 100)                                                                            |                             |
| ADMINISTRATION AND MULTI-PURPOSE ROOM BUILDING (BUILDING 100)  Offices, Multi-Purpose Room, Music Room, Restrooms, Kitchen, Storage Rooms | 7,800 SF                    |
| ( 1 ) Wood, Metal, Plaster, Gypsum Wallboard System                                                                                       | 7,500 51                    |
| BUS LOOP                                                                                                                                  |                             |
| Covered waiting area  ( 1 ) Wood, Metal, and Stucco                                                                                       | 100 SF                      |
| CLASSROOMS 201-202 BUILDING (BUILDING 200)                                                                                                |                             |
| Classrooms, Restrooms, Utility Rooms                                                                                                      | 3,200 SF                    |
| ( 1 ) Wood, Metal, Plaster, Gypsum Wallboard System                                                                                       |                             |
| CLASSROOMS 301-306 BUILDING (BUILDING 300)                                                                                                |                             |
| Classrooms, RSP Room, Storage Room, Restrooms                                                                                             | 10,400 SF                   |
| ( 1 ) Wood, Metal, Plaster, Gypsum Wallboard System                                                                                       |                             |
| CLASSROOMS 400-406 BUILDING (BUILDING 400)                                                                                                |                             |
| Classrooms, Library, Storage Room, Restrooms                                                                                              | 10,400 SF                   |
| ( 1 ) Wood, Metal, Plaster, Gypsum Wallboard System                                                                                       |                             |
| CLASSROOMS 501-506 BUILDING (BUILDING 500)                                                                                                |                             |
| Classrooms, Science and Computer Lab                                                                                                      | 10,400 SF                   |
| ( 1 ) Wood, Metal, Plaster, Gypsum Wallboard System                                                                                       |                             |
| CLASSROOMS 801 PORTABLE BUILDING                                                                                                          |                             |
| Classroom                                                                                                                                 | 960 SF                      |
| ( 1 ) Wood and Metal                                                                                                                      |                             |
| DAYCARE PORTABLE BUILDING - CDC (BUILDING 600)                                                                                            |                             |
| Classroom                                                                                                                                 | 2,040 SF                    |
| ( 1 ) Wood and Metal Portable                                                                                                             |                             |
| DAYCARE PORTABLE BUILDING - FED CHILDCARE (BUILDING 900)                                                                                  |                             |
| Classroom                                                                                                                                 | 960 SF                      |
| ( 1 ) Wood and Metal Portable                                                                                                             |                             |
| DAYCARE PORTABLE BUILDING - SDC (BUILDING 800)                                                                                            |                             |
| Classroom                                                                                                                                 | 960 SF                      |
| ( 1 ) Wood and Metal Portable                                                                                                             |                             |
| FAMILY RESOURCE CENTER (BUILDING 700)                                                                                                     |                             |
| Daycare, Pre-School ( 1 ) Wood, Metal, Preformed Material                                                                                 | 1,440 SF                    |
| ` '                                                                                                                                       |                             |
| METAL STORAGE CONTAINERS (3 EA)                                                                                                           |                             |
| Storage ( 1 ) Metal                                                                                                                       | 480 SF                      |
| MIDDLE QUAD PATIO                                                                                                                         |                             |
| Patio                                                                                                                                     | 1,600 SF                    |
| ( 1 ) Metal, Concrete                                                                                                                     |                             |

## **NORTHWOOD ELEMENTARY SCHOOL**

| BUILDING NAME BUILDING USED AS (#FLOORS) CONSTRUCTION |                              | BUILDING AREA (APPROXIMATE) |
|-------------------------------------------------------|------------------------------|-----------------------------|
| PORTABLE NEXT TO P6 (802)                             |                              |                             |
| Classroom ( 1 ) Metal and Wood                        |                              | 900 SF                      |
| RIGHT AT SCHOOL PORTABLE (CLASSROOM P6) (803)         |                              |                             |
| Classroom ( 1 ) Metal and Wood                        |                              | 960 SF                      |
| WOOD STORAGE SHEDS (2 EA)                             |                              |                             |
| Storage ( 1 ) Wood                                    |                              | 170 SF                      |
| Total Number Of Buildings : 17                        | (Approximate) Total Sq Ft. : | 52,770                      |
| End Of Report, Total Of 2                             | Pages                        |                             |