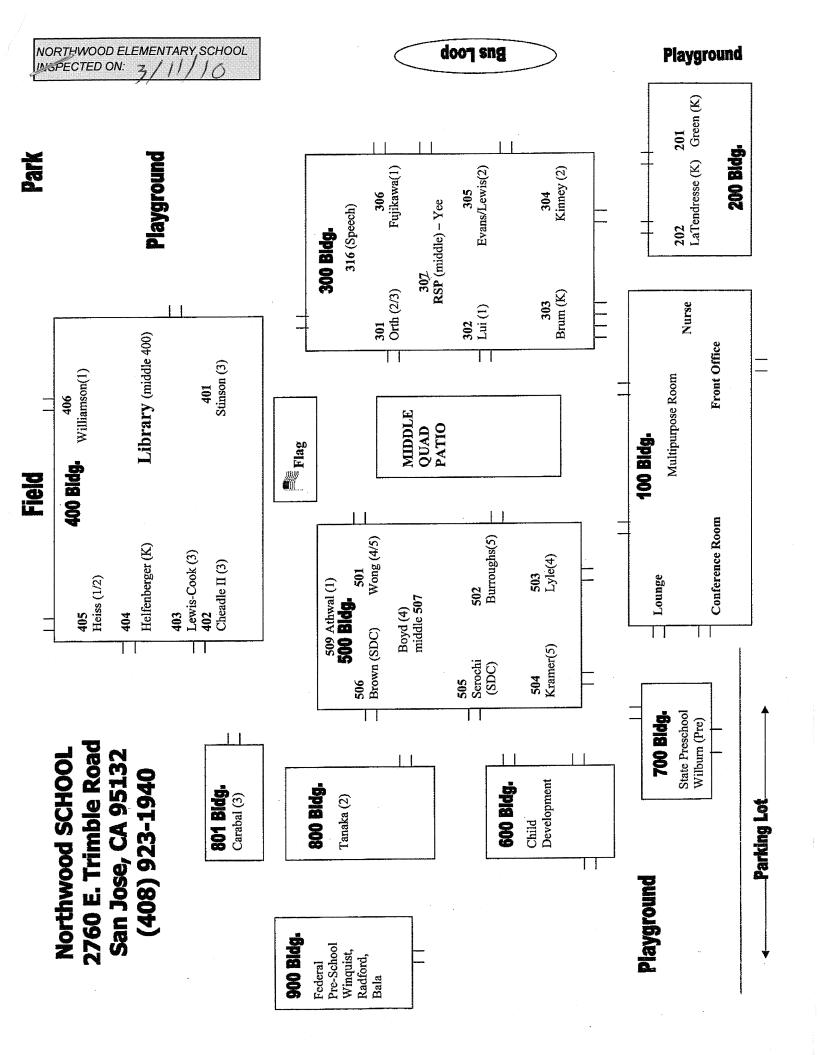

## LIST OF BUILDINGS AT

## **NORTHWOOD ELEMENTARY SCHOOL**

| BUILDING NAME BUILDING USED AS (#FLOORS) CONSTRUCTION                                                                                     | BUILDING AREA (APPROXIMATE) |
|-------------------------------------------------------------------------------------------------------------------------------------------|-----------------------------|
| ( )                                                                                                                                       |                             |
| ADMINISTRATION AND MILL TERUPPOSE DOOM BUILDING (BUILDING 100)                                                                            |                             |
| ADMINISTRATION AND MULTI-PURPOSE ROOM BUILDING (BUILDING 100)  Offices, Multi-Purpose Room, Music Room, Restrooms, Kitchen, Storage Rooms | 7,800 SF                    |
| ( 1 ) Wood, Metal, Plaster, Gypsum Wallboard System                                                                                       | 7,500 51                    |
| BUS LOOP                                                                                                                                  |                             |
| Covered waiting area  ( 1 ) Wood, Metal, and Stucco                                                                                       | 100 SF                      |
| CLASSROOMS 201-202 BUILDING (BUILDING 200)                                                                                                |                             |
| Classrooms, Restrooms, Utility Rooms                                                                                                      | 3,200 SF                    |
| ( 1 ) Wood, Metal, Plaster, Gypsum Wallboard System                                                                                       |                             |
| CLASSROOMS 301-306 BUILDING (BUILDING 300)                                                                                                |                             |
| Classrooms, RSP Room, Storage Room, Restrooms                                                                                             | 10,400 SF                   |
| ( 1 ) Wood, Metal, Plaster, Gypsum Wallboard System                                                                                       |                             |
| CLASSROOMS 400-406 BUILDING (BUILDING 400)                                                                                                |                             |
| Classrooms, Library, Storage Room, Restrooms                                                                                              | 10,400 SF                   |
| ( 1 ) Wood, Metal, Plaster, Gypsum Wallboard System                                                                                       |                             |
| CLASSROOMS 501-506 BUILDING (BUILDING 500)                                                                                                |                             |
| Classrooms, Science and Computer Lab                                                                                                      | 10,400 SF                   |
| ( 1 ) Wood, Metal, Plaster, Gypsum Wallboard System                                                                                       |                             |
| CLASSROOMS 801 PORTABLE BUILDING                                                                                                          |                             |
| Classroom                                                                                                                                 | 960 SF                      |
| ( 1 ) Wood and Metal                                                                                                                      |                             |
| DAYCARE PORTABLE BUILDING - CDC (BUILDING 600)                                                                                            |                             |
| Classroom                                                                                                                                 | 2,040 SF                    |
| ( 1 ) Wood and Metal Portable                                                                                                             |                             |
| DAYCARE PORTABLE BUILDING - FED CHILDCARE (BUILDING 900)                                                                                  |                             |
| Classroom                                                                                                                                 | 960 SF                      |
| ( 1 ) Wood and Metal Portable                                                                                                             |                             |
| DAYCARE PORTABLE BUILDING - SDC (BUILDING 800)                                                                                            |                             |
| Classroom                                                                                                                                 | 960 SF                      |
| ( 1 ) Wood and Metal Portable                                                                                                             |                             |
| FAMILY RESOURCE CENTER (BUILDING 700)                                                                                                     |                             |
| Daycare, Pre-School ( 1 ) Wood, Metal, Preformed Material                                                                                 | 1,440 SF                    |
| ` '                                                                                                                                       |                             |
| METAL STORAGE CONTAINERS (3 EA)                                                                                                           |                             |
| Storage ( 1 ) Metal                                                                                                                       | 480 SF                      |
| MIDDLE QUAD PATIO                                                                                                                         |                             |
| Patio                                                                                                                                     | 1,600 SF                    |
| ( 1 ) Metal, Concrete                                                                                                                     |                             |

## **NORTHWOOD ELEMENTARY SCHOOL**

| BUILDING NAME BUILDING USED AS (#FLOORS) CONSTRUCTION |                              | BUILDING AREA (APPROXIMATE) |
|-------------------------------------------------------|------------------------------|-----------------------------|
| PORTABLE NEXT TO P6 (802)                             |                              |                             |
| Classroom ( 1 ) Metal and Wood                        |                              | 900 SF                      |
| RIGHT AT SCHOOL PORTABLE (CLASSROOM P6) (803)         |                              |                             |
| Classroom ( 1 ) Metal and Wood                        |                              | 960 SF                      |
| WOOD STORAGE SHEDS (2 EA)                             |                              |                             |
| Storage ( 1 ) Wood                                    |                              | 170 SF                      |
| Total Number Of Buildings : 17                        | (Approximate) Total Sq Ft. : | 52,770                      |
| End Of Report, Total Of 2                             | Pages                        |                             |