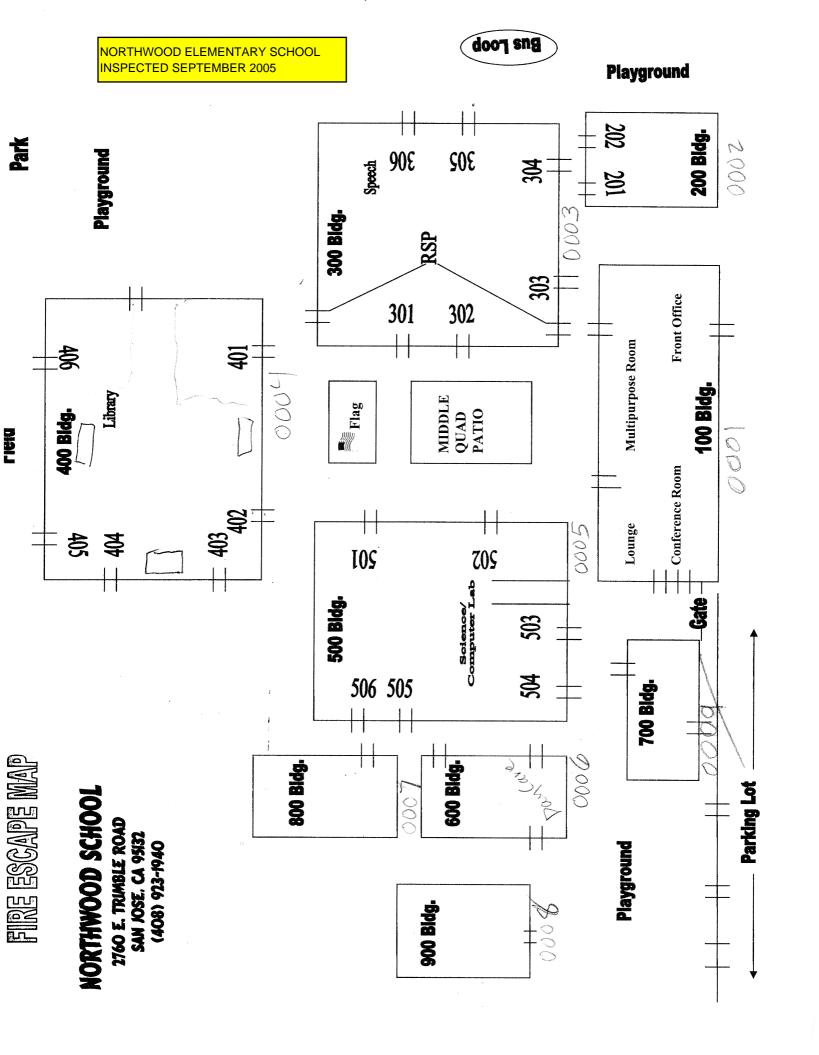

## **NORTHWOOD ELEMENTARY SCHOOL**

| BUILDING NAME BUILDING USED AS (#FLOORS) CONSTRUCTION                                                                                     | BUILDING AREA (APPROXIMATE) |
|-------------------------------------------------------------------------------------------------------------------------------------------|-----------------------------|
| ( )                                                                                                                                       |                             |
| ADMINISTRATION AND MILL TERUPPOSE DOOM BUILDING (BUILDING 100)                                                                            |                             |
| ADMINISTRATION AND MULTI-PURPOSE ROOM BUILDING (BUILDING 100)  Offices, Multi-Purpose Room, Music Room, Restrooms, Kitchen, Storage Rooms | 7,800 SF                    |
| ( 1 ) Wood, Metal, Plaster, Gypsum Wallboard System                                                                                       | 7,500 51                    |
| BUS LOOP                                                                                                                                  |                             |
| Covered waiting area  ( 1 ) Wood, Metal, and Stucco                                                                                       | 100 SF                      |
| CLASSROOMS 201-202 BUILDING (BUILDING 200)                                                                                                |                             |
| Classrooms, Restrooms, Utility Rooms                                                                                                      | 3,200 SF                    |
| ( 1 ) Wood, Metal, Plaster, Gypsum Wallboard System                                                                                       |                             |
| CLASSROOMS 301-306 BUILDING (BUILDING 300)                                                                                                |                             |
| Classrooms, RSP Room, Storage Room, Restrooms                                                                                             | 10,400 SF                   |
| ( 1 ) Wood, Metal, Plaster, Gypsum Wallboard System                                                                                       |                             |
| CLASSROOMS 400-406 BUILDING (BUILDING 400)                                                                                                |                             |
| Classrooms, Library, Storage Room, Restrooms                                                                                              | 10,400 SF                   |
| ( 1 ) Wood, Metal, Plaster, Gypsum Wallboard System                                                                                       |                             |
| CLASSROOMS 501-506 BUILDING (BUILDING 500)                                                                                                |                             |
| Classrooms, Science and Computer Lab                                                                                                      | 10,400 SF                   |
| ( 1 ) Wood, Metal, Plaster, Gypsum Wallboard System                                                                                       |                             |
| CLASSROOMS 801 PORTABLE BUILDING                                                                                                          |                             |
| Classroom                                                                                                                                 | 960 SF                      |
| ( 1 ) Wood and Metal                                                                                                                      |                             |
| DAYCARE PORTABLE BUILDING - CDC (BUILDING 600)                                                                                            |                             |
| Classroom                                                                                                                                 | 2,040 SF                    |
| ( 1 ) Wood and Metal Portable                                                                                                             |                             |
| DAYCARE PORTABLE BUILDING - FED CHILDCARE (BUILDING 900)                                                                                  |                             |
| Classroom                                                                                                                                 | 960 SF                      |
| ( 1 ) Wood and Metal Portable                                                                                                             |                             |
| DAYCARE PORTABLE BUILDING - SDC (BUILDING 800)                                                                                            |                             |
| Classroom                                                                                                                                 | 960 SF                      |
| ( 1 ) Wood and Metal Portable                                                                                                             |                             |
| FAMILY RESOURCE CENTER (BUILDING 700)                                                                                                     |                             |
| Daycare, Pre-School ( 1 ) Wood, Metal, Preformed Material                                                                                 | 1,440 SF                    |
| ` '                                                                                                                                       |                             |
| METAL STORAGE CONTAINERS (3 EA)                                                                                                           |                             |
| Storage ( 1 ) Metal                                                                                                                       | 480 SF                      |
| MIDDLE QUAD PATIO                                                                                                                         |                             |
| Patio                                                                                                                                     | 1,600 SF                    |
| ( 1 ) Metal, Concrete                                                                                                                     |                             |

## **NORTHWOOD ELEMENTARY SCHOOL**

| BUILDING NAME BUILDING USED AS (#FLOORS) CONSTRUCTION |                              | BUILDING AREA (APPROXIMATE) |
|-------------------------------------------------------|------------------------------|-----------------------------|
| PORTABLE NEXT TO P6 (802)                             |                              |                             |
| Classroom ( 1 ) Metal and Wood                        |                              | 900 SF                      |
| RIGHT AT SCHOOL PORTABLE (CLASSROOM P6) (803)         |                              |                             |
| Classroom ( 1 ) Metal and Wood                        |                              | 960 SF                      |
| WOOD STORAGE SHEDS (2 EA)                             |                              |                             |
| Storage ( 1 ) Wood                                    |                              | 170 SF                      |
| Total Number Of Buildings : 17                        | (Approximate) Total Sq Ft. : | 52,770                      |
| End Of Report, Total Of 2                             | Pages                        |                             |