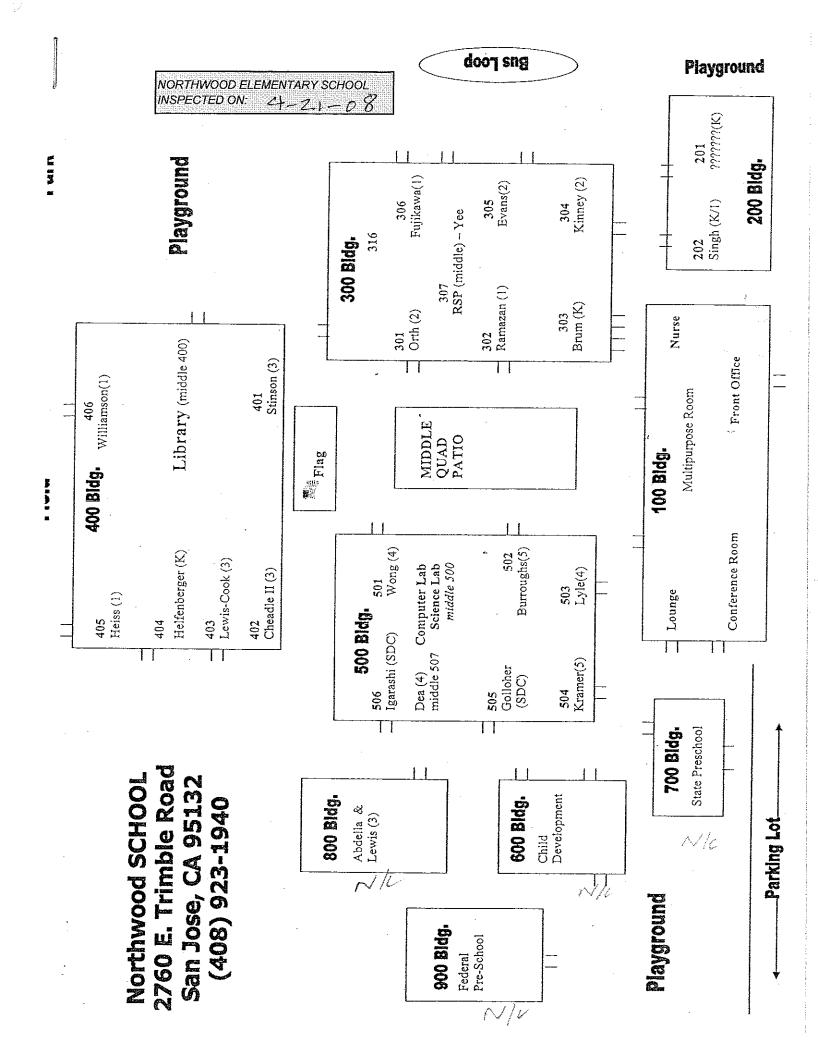

## LIST OF BUILDINGS AT

## **NORTHWOOD ELEMENTARY SCHOOL**

| BUILDING NAME BUILDING USED AS (#FLOORS) CONSTRUCTION                                                                                     | BUILDING AREA (APPROXIMATE) |
|-------------------------------------------------------------------------------------------------------------------------------------------|-----------------------------|
| ( )                                                                                                                                       |                             |
| ADMINISTRATION AND MILL TERUPPOSE DOOM BUILDING (BUILDING 100)                                                                            |                             |
| ADMINISTRATION AND MULTI-PURPOSE ROOM BUILDING (BUILDING 100)  Offices, Multi-Purpose Room, Music Room, Restrooms, Kitchen, Storage Rooms | 7,800 SF                    |
| ( 1 ) Wood, Metal, Plaster, Gypsum Wallboard System                                                                                       | 7,500 51                    |
| BUS LOOP                                                                                                                                  |                             |
| Covered waiting area  ( 1 ) Wood, Metal, and Stucco                                                                                       | 100 SF                      |
| CLASSROOMS 201-202 BUILDING (BUILDING 200)                                                                                                |                             |
| Classrooms, Restrooms, Utility Rooms                                                                                                      | 3,200 SF                    |
| ( 1 ) Wood, Metal, Plaster, Gypsum Wallboard System                                                                                       |                             |
| CLASSROOMS 301-306 BUILDING (BUILDING 300)                                                                                                |                             |
| Classrooms, RSP Room, Storage Room, Restrooms                                                                                             | 10,400 SF                   |
| ( 1 ) Wood, Metal, Plaster, Gypsum Wallboard System                                                                                       |                             |
| CLASSROOMS 400-406 BUILDING (BUILDING 400)                                                                                                |                             |
| Classrooms, Library, Storage Room, Restrooms                                                                                              | 10,400 SF                   |
| ( 1 ) Wood, Metal, Plaster, Gypsum Wallboard System                                                                                       |                             |
| CLASSROOMS 501-506 BUILDING (BUILDING 500)                                                                                                |                             |
| Classrooms, Science and Computer Lab                                                                                                      | 10,400 SF                   |
| ( 1 ) Wood, Metal, Plaster, Gypsum Wallboard System                                                                                       |                             |
| CLASSROOMS 801 PORTABLE BUILDING                                                                                                          |                             |
| Classroom                                                                                                                                 | 960 SF                      |
| ( 1 ) Wood and Metal                                                                                                                      |                             |
| DAYCARE PORTABLE BUILDING - CDC (BUILDING 600)                                                                                            |                             |
| Classroom                                                                                                                                 | 2,040 SF                    |
| ( 1 ) Wood and Metal Portable                                                                                                             |                             |
| DAYCARE PORTABLE BUILDING - FED CHILDCARE (BUILDING 900)                                                                                  |                             |
| Classroom                                                                                                                                 | 960 SF                      |
| ( 1 ) Wood and Metal Portable                                                                                                             |                             |
| DAYCARE PORTABLE BUILDING - SDC (BUILDING 800)                                                                                            |                             |
| Classroom                                                                                                                                 | 960 SF                      |
| ( 1 ) Wood and Metal Portable                                                                                                             |                             |
| FAMILY RESOURCE CENTER (BUILDING 700)                                                                                                     |                             |
| Daycare, Pre-School ( 1 ) Wood, Metal, Preformed Material                                                                                 | 1,440 SF                    |
| ` '                                                                                                                                       |                             |
| METAL STORAGE CONTAINERS (3 EA)                                                                                                           |                             |
| Storage ( 1 ) Metal                                                                                                                       | 480 SF                      |
| MIDDLE QUAD PATIO                                                                                                                         |                             |
| Patio                                                                                                                                     | 1,600 SF                    |
| ( 1 ) Metal, Concrete                                                                                                                     |                             |

## **NORTHWOOD ELEMENTARY SCHOOL**

| BUILDING NAME BUILDING USED AS (#FLOORS) CONSTRUCTION |                              | BUILDING AREA (APPROXIMATE) |
|-------------------------------------------------------|------------------------------|-----------------------------|
| PORTABLE NEXT TO P6 (802)                             |                              |                             |
| Classroom ( 1 ) Metal and Wood                        |                              | 900 SF                      |
| RIGHT AT SCHOOL PORTABLE (CLASSROOM P6) (803)         |                              |                             |
| Classroom ( 1 ) Metal and Wood                        |                              | 960 SF                      |
| WOOD STORAGE SHEDS (2 EA)                             |                              |                             |
| Storage ( 1 ) Wood                                    |                              | 170 SF                      |
| Total Number Of Buildings : 17                        | (Approximate) Total Sq Ft. : | 52,770                      |
| End Of Report, Total Of 2                             | Pages                        |                             |