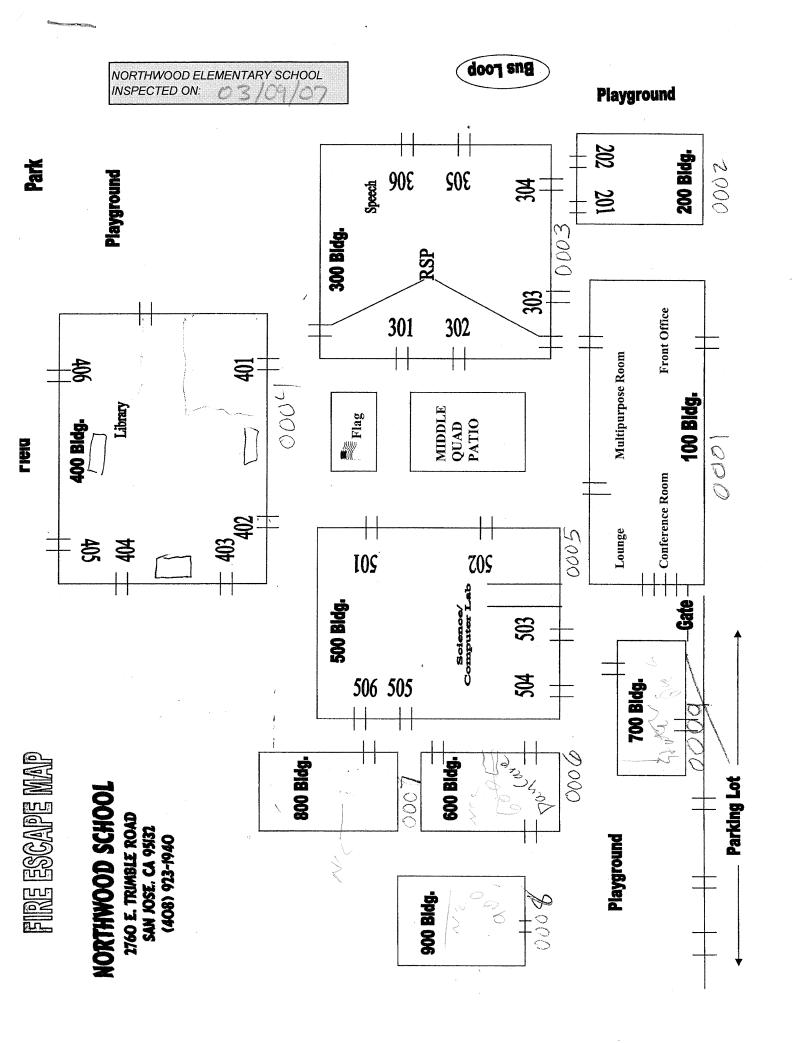

## **NORTHWOOD ELEMENTARY SCHOOL**

| BUILDING NAME BUILDING USED AS (#FLOORS) CONSTRUCTION                                                                                     | BUILDING AREA (APPROXIMATE) |
|-------------------------------------------------------------------------------------------------------------------------------------------|-----------------------------|
| ( )                                                                                                                                       |                             |
| ADMINISTRATION AND MILL TERUPPOSE DOOM BUILDING (BUILDING 100)                                                                            |                             |
| ADMINISTRATION AND MULTI-PURPOSE ROOM BUILDING (BUILDING 100)  Offices, Multi-Purpose Room, Music Room, Restrooms, Kitchen, Storage Rooms | 7,800 SF                    |
| ( 1 ) Wood, Metal, Plaster, Gypsum Wallboard System                                                                                       | 7,500 51                    |
| BUS LOOP                                                                                                                                  |                             |
| Covered waiting area  ( 1 ) Wood, Metal, and Stucco                                                                                       | 100 SF                      |
| CLASSROOMS 201-202 BUILDING (BUILDING 200)                                                                                                |                             |
| Classrooms, Restrooms, Utility Rooms                                                                                                      | 3,200 SF                    |
| ( 1 ) Wood, Metal, Plaster, Gypsum Wallboard System                                                                                       |                             |
| CLASSROOMS 301-306 BUILDING (BUILDING 300)                                                                                                |                             |
| Classrooms, RSP Room, Storage Room, Restrooms                                                                                             | 10,400 SF                   |
| ( 1 ) Wood, Metal, Plaster, Gypsum Wallboard System                                                                                       |                             |
| CLASSROOMS 400-406 BUILDING (BUILDING 400)                                                                                                |                             |
| Classrooms, Library, Storage Room, Restrooms                                                                                              | 10,400 SF                   |
| ( 1 ) Wood, Metal, Plaster, Gypsum Wallboard System                                                                                       |                             |
| CLASSROOMS 501-506 BUILDING (BUILDING 500)                                                                                                |                             |
| Classrooms, Science and Computer Lab                                                                                                      | 10,400 SF                   |
| ( 1 ) Wood, Metal, Plaster, Gypsum Wallboard System                                                                                       |                             |
| CLASSROOMS 801 PORTABLE BUILDING                                                                                                          |                             |
| Classroom                                                                                                                                 | 960 SF                      |
| ( 1 ) Wood and Metal                                                                                                                      |                             |
| DAYCARE PORTABLE BUILDING - CDC (BUILDING 600)                                                                                            |                             |
| Classroom                                                                                                                                 | 2,040 SF                    |
| ( 1 ) Wood and Metal Portable                                                                                                             |                             |
| DAYCARE PORTABLE BUILDING - FED CHILDCARE (BUILDING 900)                                                                                  |                             |
| Classroom                                                                                                                                 | 960 SF                      |
| ( 1 ) Wood and Metal Portable                                                                                                             |                             |
| DAYCARE PORTABLE BUILDING - SDC (BUILDING 800)                                                                                            |                             |
| Classroom                                                                                                                                 | 960 SF                      |
| ( 1 ) Wood and Metal Portable                                                                                                             |                             |
| FAMILY RESOURCE CENTER (BUILDING 700)                                                                                                     |                             |
| Daycare, Pre-School ( 1 ) Wood, Metal, Preformed Material                                                                                 | 1,440 SF                    |
| ` '                                                                                                                                       |                             |
| METAL STORAGE CONTAINERS (3 EA)                                                                                                           |                             |
| Storage ( 1 ) Metal                                                                                                                       | 480 SF                      |
| MIDDLE QUAD PATIO                                                                                                                         |                             |
| Patio                                                                                                                                     | 1,600 SF                    |
| ( 1 ) Metal, Concrete                                                                                                                     |                             |

## **NORTHWOOD ELEMENTARY SCHOOL**

| BUILDING NAME BUILDING USED AS (#FLOORS) CONSTRUCTION |                              | BUILDING AREA (APPROXIMATE) |
|-------------------------------------------------------|------------------------------|-----------------------------|
| PORTABLE NEXT TO P6 (802)                             |                              |                             |
| Classroom ( 1 ) Metal and Wood                        |                              | 900 SF                      |
| RIGHT AT SCHOOL PORTABLE (CLASSROOM P6) (803)         |                              |                             |
| Classroom ( 1 ) Metal and Wood                        |                              | 960 SF                      |
| WOOD STORAGE SHEDS (2 EA)                             |                              |                             |
| Storage ( 1 ) Wood                                    |                              | 170 SF                      |
| Total Number Of Buildings : 17                        | (Approximate) Total Sq Ft. : | 52,770                      |
| End Of Report, Total Of 2                             | Pages                        |                             |