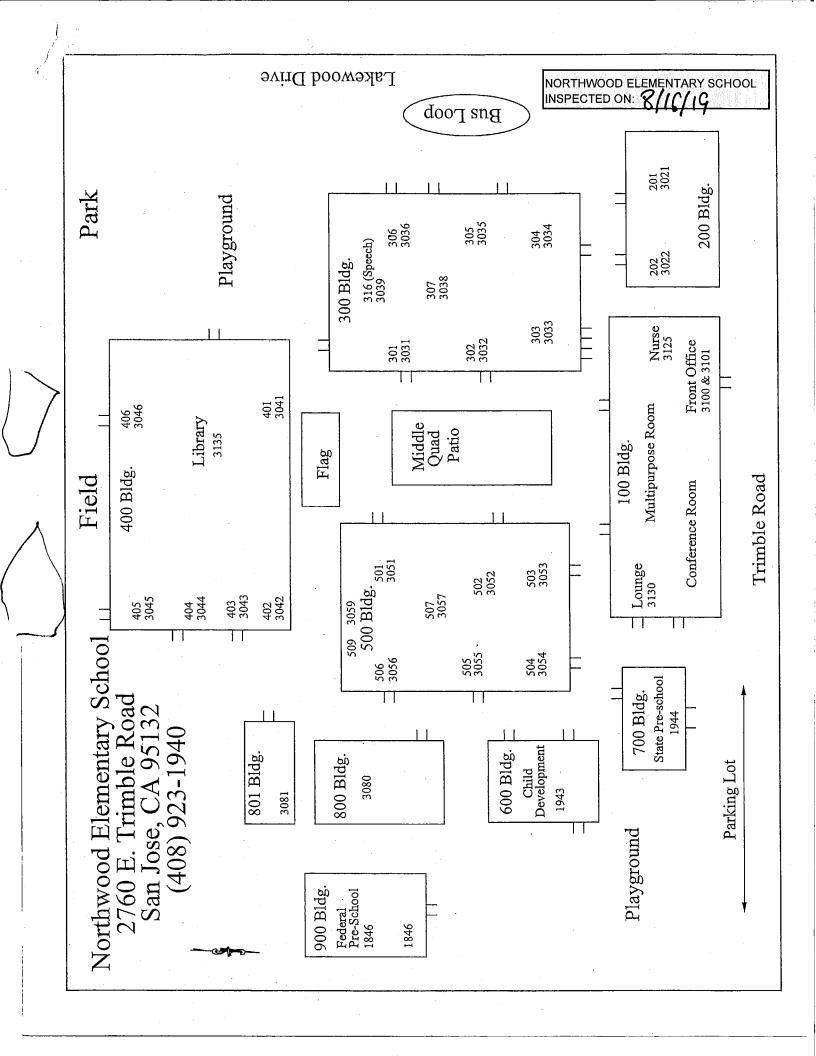

#### NORTHWOOD ELEMENTARY SCHOOL

BUILDING NAME LOCATION

MATERIAL TYPE QTY (APPROXIMATE)

COMMENTS

Sample No. Asbestos Content Asbestos Name Asbestos Code

**BUS LOOP** 

**BUS LOOP** 

09/15/2016 BUILDING NOTES:

09/15/2016 Building Name changed from CARPORT / WAITING AREA to BUS LOOP.