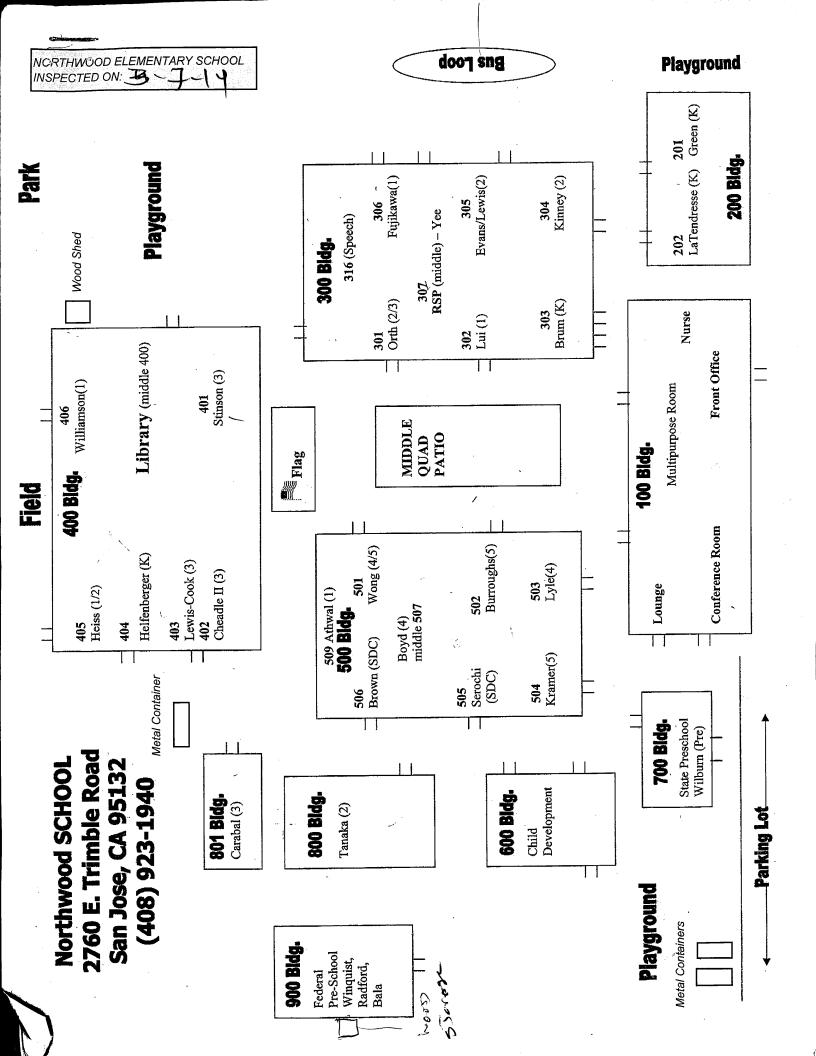

## LIST OF BUILDINGS AT

## **NORTHWOOD ELEMENTARY SCHOOL**

| BUILDING NAME BUILDING USED AS (#FLOORS) CONSTRUCTION                                                                                     | BUILDING AREA (APPROXIMATE) |
|-------------------------------------------------------------------------------------------------------------------------------------------|-----------------------------|
| ( )                                                                                                                                       |                             |
| ADMINISTRATION AND MILL TERUPPOSE DOOM BUILDING (BUILDING 100)                                                                            |                             |
| ADMINISTRATION AND MULTI-PURPOSE ROOM BUILDING (BUILDING 100)  Offices, Multi-Purpose Room, Music Room, Restrooms, Kitchen, Storage Rooms | 7,800 SF                    |
| ( 1 ) Wood, Metal, Plaster, Gypsum Wallboard System                                                                                       | 7,500 51                    |
| BUS LOOP                                                                                                                                  |                             |
| Covered waiting area  ( 1 ) Wood, Metal, and Stucco                                                                                       | 100 SF                      |
| CLASSROOMS 201-202 BUILDING (BUILDING 200)                                                                                                |                             |
| Classrooms, Restrooms, Utility Rooms                                                                                                      | 3,200 SF                    |
| ( 1 ) Wood, Metal, Plaster, Gypsum Wallboard System                                                                                       |                             |
| CLASSROOMS 301-306 BUILDING (BUILDING 300)                                                                                                |                             |
| Classrooms, RSP Room, Storage Room, Restrooms                                                                                             | 10,400 SF                   |
| ( 1 ) Wood, Metal, Plaster, Gypsum Wallboard System                                                                                       |                             |
| CLASSROOMS 400-406 BUILDING (BUILDING 400)                                                                                                |                             |
| Classrooms, Library, Storage Room, Restrooms                                                                                              | 10,400 SF                   |
| ( 1 ) Wood, Metal, Plaster, Gypsum Wallboard System                                                                                       |                             |
| CLASSROOMS 501-506 BUILDING (BUILDING 500)                                                                                                |                             |
| Classrooms, Science and Computer Lab                                                                                                      | 10,400 SF                   |
| ( 1 ) Wood, Metal, Plaster, Gypsum Wallboard System                                                                                       |                             |
| CLASSROOMS 801 PORTABLE BUILDING                                                                                                          |                             |
| Classroom                                                                                                                                 | 960 SF                      |
| ( 1 ) Wood and Metal                                                                                                                      |                             |
| DAYCARE PORTABLE BUILDING - CDC (BUILDING 600)                                                                                            |                             |
| Classroom                                                                                                                                 | 2,040 SF                    |
| ( 1 ) Wood and Metal Portable                                                                                                             |                             |
| DAYCARE PORTABLE BUILDING - FED CHILDCARE (BUILDING 900)                                                                                  |                             |
| Classroom                                                                                                                                 | 960 SF                      |
| ( 1 ) Wood and Metal Portable                                                                                                             |                             |
| DAYCARE PORTABLE BUILDING - SDC (BUILDING 800)                                                                                            |                             |
| Classroom                                                                                                                                 | 960 SF                      |
| ( 1 ) Wood and Metal Portable                                                                                                             |                             |
| FAMILY RESOURCE CENTER (BUILDING 700)                                                                                                     |                             |
| Daycare, Pre-School ( 1 ) Wood, Metal, Preformed Material                                                                                 | 1,440 SF                    |
| ` '                                                                                                                                       |                             |
| METAL STORAGE CONTAINERS (3 EA)                                                                                                           |                             |
| Storage ( 1 ) Metal                                                                                                                       | 480 SF                      |
| MIDDLE QUAD PATIO                                                                                                                         |                             |
| Patio                                                                                                                                     | 1,600 SF                    |
| ( 1 ) Metal, Concrete                                                                                                                     |                             |

## **NORTHWOOD ELEMENTARY SCHOOL**

| BUILDING NAME BUILDING USED AS (#FLOORS) CONSTRUCTION |                              | BUILDING AREA (APPROXIMATE) |
|-------------------------------------------------------|------------------------------|-----------------------------|
| PORTABLE NEXT TO P6 (802)                             |                              |                             |
| Classroom ( 1 ) Metal and Wood                        |                              | 900 SF                      |
| RIGHT AT SCHOOL PORTABLE (CLASSROOM P6) (803)         |                              |                             |
| Classroom ( 1 ) Metal and Wood                        |                              | 960 SF                      |
| WOOD STORAGE SHEDS (2 EA)                             |                              |                             |
| Storage ( 1 ) Wood                                    |                              | 170 SF                      |
| Total Number Of Buildings : 17                        | (Approximate) Total Sq Ft. : | 52,770                      |
| End Of Report, Total Of 2                             | Pages                        |                             |